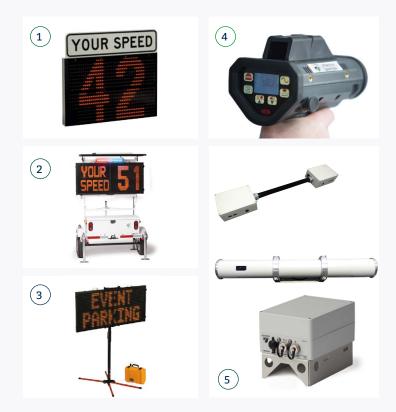

**1. RADAR MESSAGE SIGNS** Flexible, portable signs now available with Audible Alerts and beacons

#### **2.RADAR SPEED DISPLAYS**

The most flexible, portable signs available

#### 3. VARIABLE MESSAGE SIGNS The

only folding portable message sign – compact and versatile.

#### **4. HANDHELD LIDAR**

Speed enforcement in affordable lightweight packages

**5. COUNT AND CLASSIFY** Portable, off-road counter classifiers that collect bidirectional traffic in up to sixteen lanes at once, even in queued or stopped traffic\*