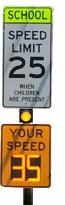

## SCHOOL ZONE SAFETY

## Grab their attention, keep students safe.

The only radar speed displays with built-in Audible Alerts and flashing beacons you schedule for "school zone" hours from any Internet-ready device. Alert sounds when speeding drivers are near so students can find safety. Set alerts to go to law enforcement so that officers can locate speeding vehicles and take action.