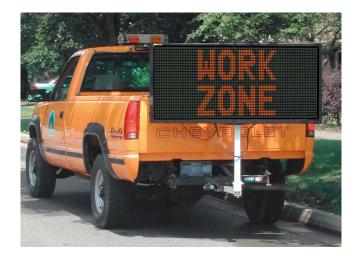

#### WORK ZONE SAFETY

## Enable safer work zones for workers, vehicles and pedestrians.

Notify drivers with variable message signs before they enter work zones. Use conditional messaging to provide alternate routes and drive times. Radar speed displays with Audible Alerts you schedule from anywhere that integrate with your beacons and activate when a speeding vehicle passes the sign-alerting the driver to slow down and warning pedestrians to get to safety.