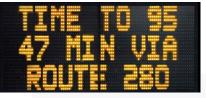

## TIME TO DESTINATION

Display live time-to-destination messages with no sensors.

Show up-to-the-minute travel times for custom routes on a connected variable message sign (VMS)—updated continuously in TraffiCloud— with no sensor infrastructure. Configure routes using the TraffiCloud

interface and display your messages. Dynamically share the best route based on current travel times. Easy to configure, practical for use on roads, in parking facilities or work zones.

Drivers are more patient when they know about travel times and delays.