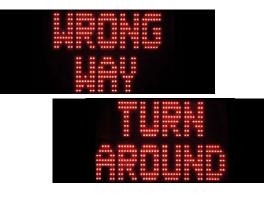

## WRONG WAY DETECTION AND ALERTS

## Wrong Way Detection prevents accidents by detecting wrong-way direction, warning drivers and alerting authorities and other vehicles.

A system-triggered LED message warns the approaching driver to turn around, preventing dangerous situations from escalating. If the driver passes the sign, a second sensor sends a text or email alert to designated responders to intercept the vehicle. Displays alerts to other vehicles so they can take care.