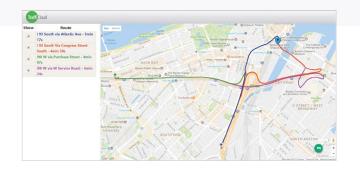

## **VIRTUAL DRIVE TIMES**

#### *Help drivers select the best route before they hit the road.*

Alert drivers to the best exit strategies as they head to their vehicles from hotel lobbies, parking garages or public elevators to reduce downstream congestion. Display up to five different options, along with the travel time for each, so drivers know the best route.