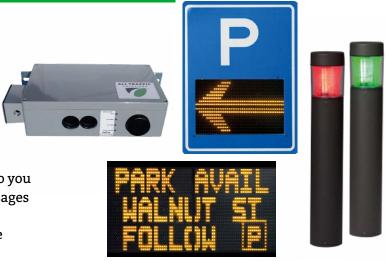

## PARKING AVAILABILITY AND GUIDANCE

*Guide drivers to available parking with dynamic messaging that changes as availability changes.* 

Reduce congestion in parking facilities using cloud-based data from TraffiCloud to direct drivers to available spaces and premium spots.

A plug and play parking counting system uses laser technology to count vehicles with over 98% accuracy, so you understand occupancy holistically. Dynamic VMS messages display up-to-the-minute parking availability. LED indicator bollards display availability with a simple red or green indicator.