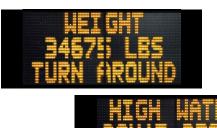

## Display dynamic messages based on live inputs.

Incorporate sensor or network data into messages displayed on variable message signs. Display items such as time to destination, road surface or air temperatures, timer values, wait times, weather or emergency notifications, vehicle weights, available parking spaces and more from a variety of device sensors. Information can include digital inputs, analog inputs or serial strings.