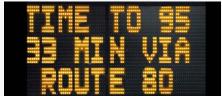

## TIME TO DESTINATION

Display live time-to-destination messages with no sensors.

Show up-to-the-minute travel times for custom routes on a connected variable message sign (VMS)—updated continuously in TraffiCloud— with no sensor infrastructure. Configure routes using the TraffiCloud

interface and display your messages. Dynamically share the best route based on current travel times. Easy to configure, practical for use on roads, in parking facilities or work zones.

Drivers are more patient when they know about travel times and delays.