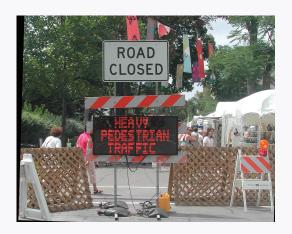

## **Event Notifications and PSAs**

YOUR SPEED

One ATS customer utilizes their InstAlert 18 variable message board at events, for example using a hitch to mount the sign to the back of the last car in a march or parade to alert the public to expect delays. Another time, they drew an image of a Rx pill bottle on the sign to promote Drug Bring Back Day. Portable message signs are ideal when you need to alert drivers in emergency situations such as a tornado watch or other inclement weather, or for Amber or Silver Alerts when time is of the essence.