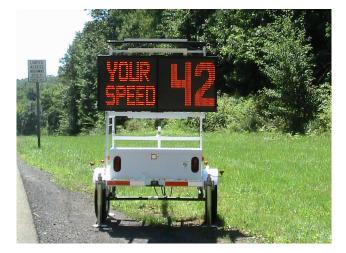

### **Pedestrian Safety**

The police department in Denton, Texas, uses their SpeedAlert 24 mounted on a portable, lightweight ATS 5 Trailer to assist with pedestrian crossing at events such as the annual Arts and Jazz Fest. The majority of the time, though, they move the speed trailer where it's needed to address and clear speeding complaints. When the public sees your radar speed displays on the road, they know you're doing your part to calm traffic and address community concerns.