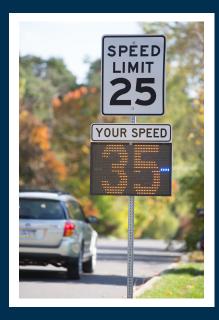

## **Clear Complaints**

The village of Glenview, Illinois, recently featured ATS SpeedAlert 18 radar speed displays during their Illinois Distracted Driving Awareness Week. Using the signs' messaging capabilities, they shared information and generated awareness about the dangers of distracted driving. The village also uses the SpeedAlert 18 signs mounted temporarily on poles to address local neighborhood complaints regarding speeding. They gather speed data from the signs and generate reports in TraffiCloud, which are shared with the public to address and resolve speeding concerns.