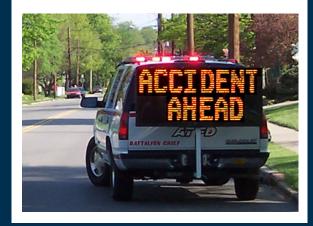

## **Event Notifications and PSAs**

YOUR SPEED

One ATS customer utilizes their InstAlert 18 variable message board at events, for example using a hitch to mount the sign to the back of the last car in a march or parade to alert the public to expect delays. Another time, they drew an image of a Rx pill bottle on the sign to promote Drug Bring Back Day. Portable message signs are ideal when you need to alert drivers in emergency situations such as a tornado watch or other inclement weather, or for Amber or Silver Alerts when time is of the essence.