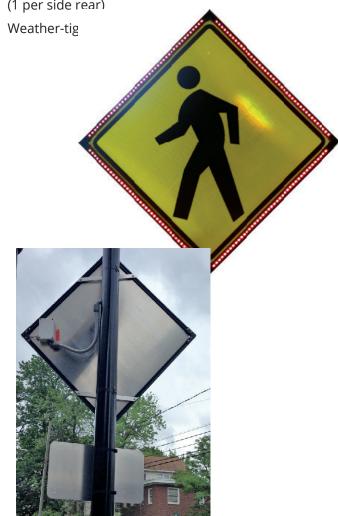

### W11-2, PEDESTRIAN Warning Sign

- Full Perimeter LEDs embedded in weather-tight frame.
- Solid aluminum frame surrounds and holds a standard traffic sign in place with the added benefit of an LED warning system embedded in the perimeter of the frame
- Providing seven flash patterns to get drivers' attention
- Solar option allows installation where no power line is available

#### **MATERIALS**

- Sign 3M diamond grade reflective sheet (FYG or YFI)
- Frame Extruded aluminum 6105-T5
- Frame color bBlack or natural anodized
- LEDs embedded in UV-resistant clear epoxy LEDs
- CREE PLCC4 hi-brightness LEDs, yellow/amber (1800mcd per LED)
- 30 in. approx. total luminous intensity = 195 candelas
- · Viewing angle to 30 degrees

#### **ELECTRICAL**

- Msi strobe + sign : approx. 1.5 Watts flashing
- 12 VDC @ 1.0 A. (steady)
- Junction box on rear
- Strobe2 power supply included. (Specify AC or DC)
- Seven strobe patterns switch-selectable

#### **PHYSICAL**

- 30 in. sign, weight 14 lbs.
- Frame dimensions: 31.5" x 31.5" x 1" D
- 36 in. sign, weight 20 lbs.
- Frame dimensions: 37.5" x 37.5" x 1" D
- Mounting: Supplied with four ¼-20 T-slot nuts (1 per side rear)