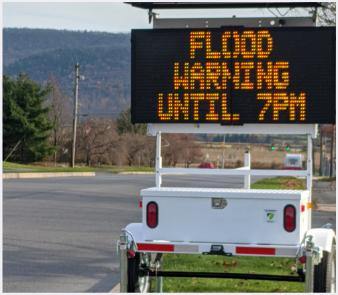

#### VERSATILE MESSAGING

Display up to six different screens of custom text and/or graphics.