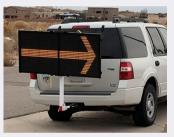

y levels remotely from your computer, tablet, or phone using TraffiCloud® software. Message displays update in a matter of minutes!

#### **PORTABILITY**

InstAlert 24 is the only sign on the market that folds in half for easy transport in the trunk of a vehicle. Deploy in minutes on a portable post, trailer, pole, or hitch mount.

# RUGGED DURABILITY

InstAlert is shatterproof, graffiti-resistant, and built to last for a decade or more in all weather conditions.

#### VERSATILE MESSAGING

Display up to six different screens of custom text and/or graphics.

#### MADE IN THE USA

Our signs and trailers are engineered and manufactured at our State College, Pennsylvania production facility in compliance with the Buy America Act and the Buy American Act.





InstAlert 24 on an ATS 5 Trailer



Hitch Mount Option



Portable Post Mounting Option

# PREMIER CARE WARRANTY

When you subscribe to our TraffiCloud® remote management software, you get a perpetual Premier Care Warranty which includes:

- Remote diagnostics and hardware defect repairs for the entire product lifespan
- 50% discount on repairs due to accidental damage or vandalism
- 50% off additional accessories for devices (brackets, batteries, etc.)

ALL TRAFFIC SOLUTIONS