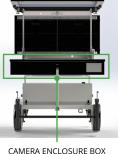

#### **3 CONFIGURATION OPTIONS FOR CAMERAS:**

- 1. **Camera enclosure box:** Cameras can face backward or forward. Suitable for one or two-camera systems.
- 2. Crossbar mounting: Cameras can face backward or forward. Suitable for one or two-camera systems.
- Recessed camera compartment: Camera faces backward. Suitable for one-camera system.