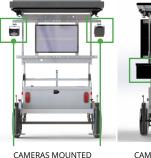

#### **3 CONFIGURATION OPTIONS FOR CAMERAS:**

- 1. **Camera enclosure box:** Cameras can face backward or forward. Suitable for one or two-camera systems.
- 2. Crossbar mounting: Cameras can face backward or forward. Suitable for one or two-camera systems.
- Recessed camera compartment: Camera faces backward. Suitable for one-camera system.