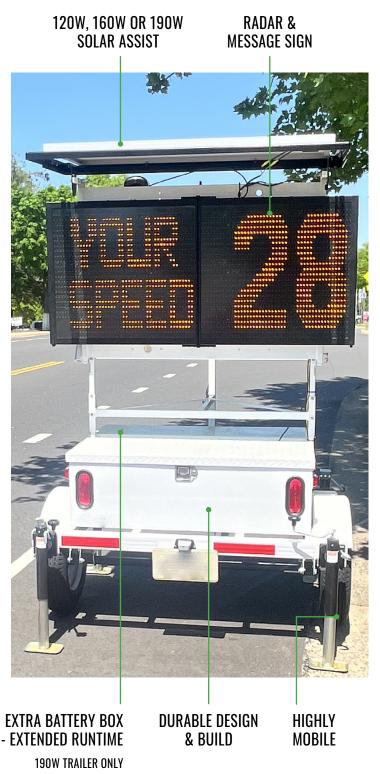

## TRAILERS THAT SUPPORT FLOCK SAFETY ALPR CAMERAS

- ATS 5 trailer with 120W or 160W solar: Ideal for a one-camera system and when the sign on the trailer will primarily be used for basic messaging.
- ATS 190W ALPR camera-ready trailer: Ideal for supporting a multi-camera system and when multiple sign functions will be used (including speed-dependent messaging, strobe lights, and collecting data in high-traffic areas).

## **KEY BENEFITS**

**Mobility:** Quickly and easily deploy and move trailers as needed

**Optimal runtime:** Combination of battery and solar power can keep cameras running for weeks to months straight

Battery & tamper alerts: Receive email/text message alerts for low battery levels or tampering

**Extreme versatility:** Trailers can also share messages, slow speeding, and collect traffic data with signs attached.

**CONTACT US FOR MORE INFORMATION** 

INFO@ALLTRAFFICSOLUTIONS.COM