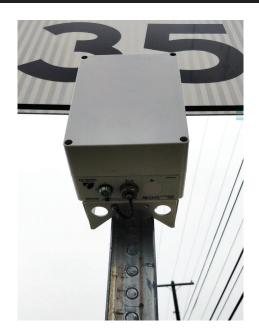

### STATTRAK VEHICLE COUNTER CLASSIFIER

## *Easy to securely install in under 5 minutes.*

This 3 lb. powerhouse is ideal for stealth speed studies:

- Collects vehicle counts, speed, volume and basic classification data (S,M,L).
- Built-in rechargeable battery pack with up to two weeks run time per charge. Simple point-and-go installation with audible signal to confirm aim.

• Data automatically uploads to TraffiCloud<sup>®</sup>, enabling you to generate custom, ready-made reports in PDF form for easy sharing.