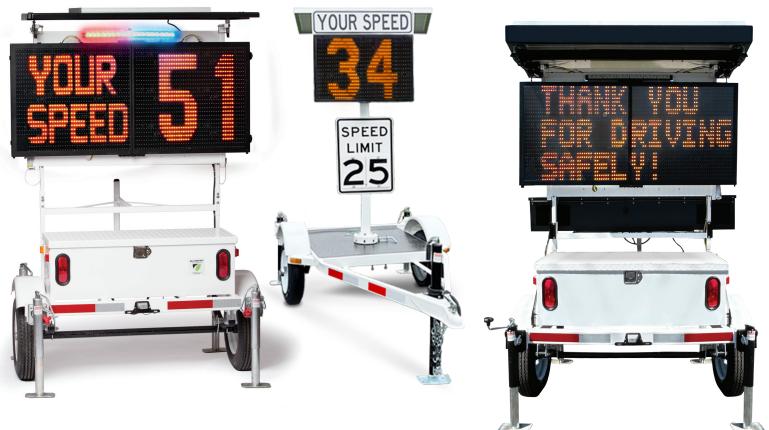

### SHIELD RADAR SPEED SIGN

*Effectively reduce speeding and resolve neighborhood speeding complaints with portable signs that are easy to move as needed.* 

#### **TRAFFIC CALMING**

Display the speed of approaching vehicles and flash a strobe to warn speeding drivers to slow down.

#### DATA COLLECTION

Collect speed and volume data and download ready-made reports through TraffiCloud to efficiently resolve speeding complaints.

#### PORTABILITY

Shield is easy to securely install on a signpost in a matter of minutes, and is lightweight without compromising on durability.

Optional yellow wrap

ATS 3 trailer mount

Optional white wrap

### **ATS TRAILERS**

Combat your toughest traffic safety & messaging challenges with rugged, state-of-theart trailers that are easy to maneuver as your needs change.

#### **ATS 5 TRAILER**

Large enough to quickly catch motorists' attention while still being compact enough to fit on narrow road shoulders and medians.

- Ideal for mounting larger signs
- Deliver messages and speed awareness with high visibility
- Can come equipped with a red and blue violator strobe bar to flash at speeding drivers

#### ATS 3 TRAILER

Eliminates the need for a permanent pole to mount your smaller radar speed and message signs on.

- Compact and convenient to deploy
- Pole rotates 360 degrees so you can point your sign in any direction
- Perfect for resolving neighborhood speeding complaints