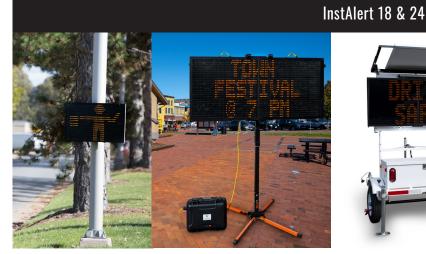

### INSTALERT VARIABLE MESSAGE SIGN

Rapidly display custom messages wherever needed with portable and easy-to-use variable message signs.

#### **VERSATILE MESSAGING**

Display up to six screens of custom text and graphics.

#### **RAPID DEPLOYMENT**

Mount InstAlert on a portable post, pole, trailer, or vehicle hitch in just a couple of minutes.

#### PORTABILITY

InstAlert is the only variable message sign on the market that folds in half, making it easy to carry and transport in the trunk of a car.

InstAlert 18 InstAlert 24 on a portable post Í1

InstAlert 24 on an ATS 5 trailer

InstAlert 24 on a hitch mount