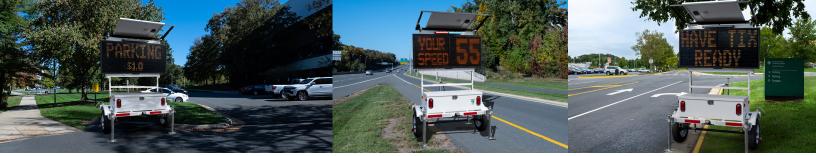

### SPEEDALERT RADAR MESSAGE SIGN

*Reduce speeding, share information, and collect traffic data with one multipurpose and portable sign.* 

#### SPEED-DEPENDENT MESSAGING

Show the speed of approaching vehicles and display custom messages to drivers traveling at different speeds. Warn speeding drivers to slow down and thank compliant drivers for driving safely.

#### DATA COLLECTION

Collect speed and volume data, even while the sign is in message mode.

#### VARIABLE MESSAGING

Use as a variable message sign to display multiple screens of custom text and graphics.

SpeedAlert 24

ATS 5 trailer mount

Portable post mount

Hitch mount

"We now have dual-purpose speed and message trailers that provide valuable data we can use to clear complaints and calm traffic."