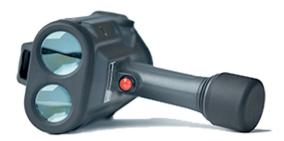

### SPEED LIDAR

- True color heads-up display
- High resolution rear matrix display with auto-blacklight
- Obstruction mode allows targeting through tree limbs, wires and fences
- 6000-ft. range
- 24–32 hours of operation with two C batteries