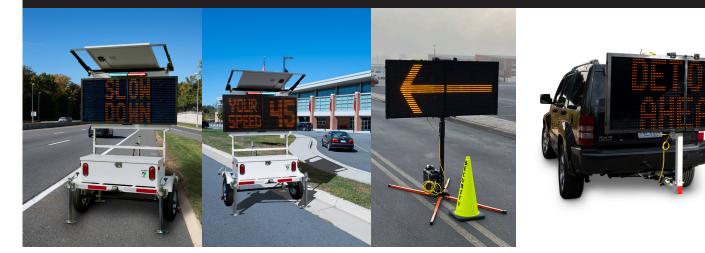

### INSTALERT VARIABLE MESSAGE SIGN

Rapidly display custom messages wherever needed with portable and easy-to-use variable message signs.

#### **VERSATILE MESSAGING**

Display up to six screens of custom text and graphics.

#### **RAPID DEPLOYMENT**

Mount InstAlert on a portable post, pole, trailer, or vehicle hitch in just a couple of minutes.

#### PORTABILITY

InstAlert is the only variable message sign on the market that folds in half, making it easy to carry and transport in the trunk of a car.

InstAlert 18 InstAlert 24 on a portable post Í1