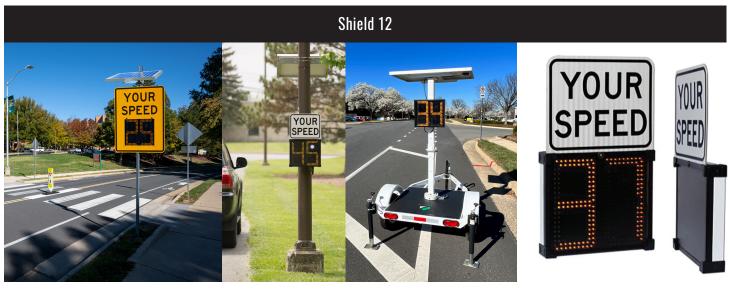

### SHIELD RADAR SPEED SIGN

*Effectively reduce speeding and resolve neighborhood speeding complaints with portable signs that are easy to move as needed.* 

#### **TRAFFIC CALMING**

Display the speed of approaching vehicles and flash a strobe to warn speeding drivers to slow down.

#### DATA COLLECTION

Collect speed and volume data and download ready-made reports through TraffiCloud to efficiently resolve speeding complaints.

#### PORTABILITY

Shield is easy to securely install on a signpost in a matter of minutes, and is lightweight without compromising on durability.

Optional yellow wrap

ATS 3 trailer mount

Optional white wrap

ATS 3 trailer mount

"The speed sign is so versatile and the quality is second to none. The possibilities seem endless for its use in our town."

Chief Chris Hatton, Sylva (NC) Police Department