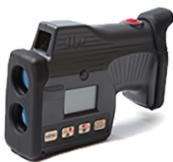

### COMPACT LIDAR

- Unique vertical grip and cushioned brow pad eyepiece provide comfort and stable targeting
- Weighs only one pound with batteries
- Unity magnification heads-up display sighting system for rapid target acquisition and less eye strain
- 3000-ft. range
- 16 hours of operation with two AA batteries