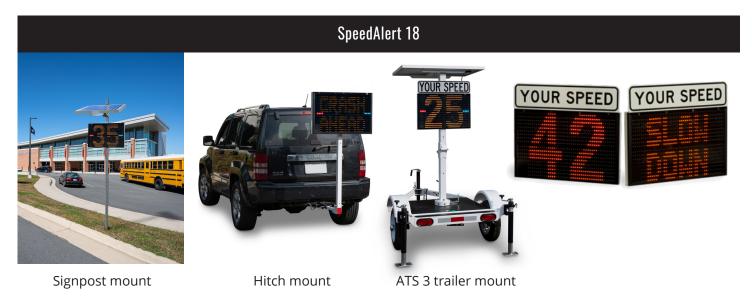

### INSTALERT VARIABLE MESSAGE SIGN

Rapidly display custom messages wherever needed with portable and easy-to-use variable message signs.

#### **VERSATILE MESSAGING**

Display up to six screens of custom text and graphics.

#### **RAPID DEPLOYMENT**

Mount InstAlert on a portable post, pole, trailer, or vehicle hitch in just a couple of minutes.

#### PORTABILITY

InstAlert is the only variable message sign on the market that folds in half, making it easy to carry and transport in the trunk of a car.

InstAlert 18 InstAlert 24 on a portable post Í1

InstAlert 24 on an ATS 5 trailer

InstAlert 24 on a hitch mount