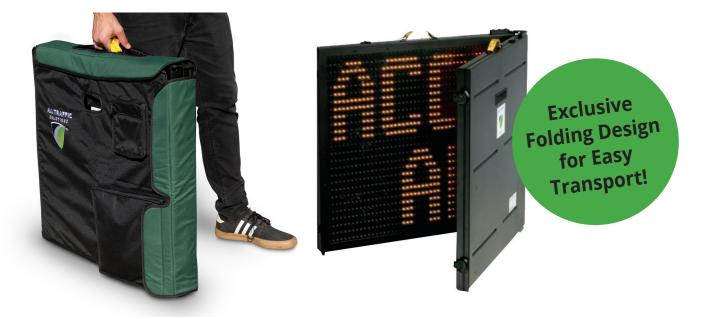

#### PORTABILITY

InstAlert is the only variable message sign on the market that folds in half, making it easy to carry and transport in the trunk of a car.

InstAlert 18 InstAlert 24 on a portable post Í1