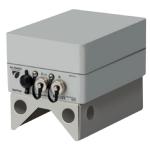

### STATTRAK VEHICLE COUNTER CLASSIFIER

## *Easy to securely install in under 5 minutes.*

This 3 lb. powerhouse is ideal for stealth speed studies:

- Collects vehicle counts, speed, volume and basic classification data (S,M,L).
- Built-in rechargeable battery pack with up to two weeks run time per charge. Simple point-and-go installation with audible signal to confirm aim.

• Data automatically uploads to TraffiCloud<sup>®</sup>, enabling you to generate custom, ready-made reports in PDF form for easy sharing.