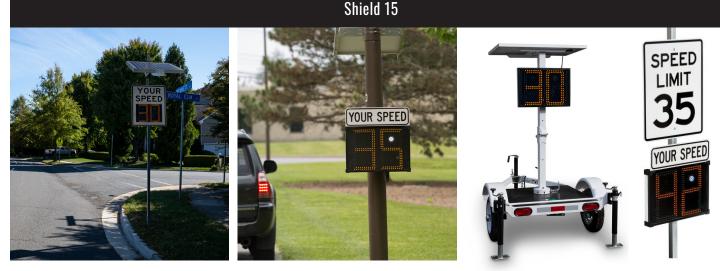

### SPEEDALERT RADAR MESSAGE SIGN

*Reduce speeding, share information, and collect traffic data with one multipurpose and portable sign.* 

#### SPEED-DEPENDENT MESSAGING

Show the speed of approaching vehicles and display custom messages to drivers traveling at different speeds. Warn speeding drivers to slow down and thank compliant drivers for driving safely.

#### DATA COLLECTION

Collect speed and volume data, even while the sign is in message mode.

#### VARIABLE MESSAGING

Use as a variable message sign to display multiple screens of custom text and graphics.

SpeedAlert 24

ATS 5 trailer mount

Portable post mount

Hitch mount

"We now have dual-purpose speed and message trailers that provide valuable data we can use to clear complaints and calm traffic."

Officer John Powell, Montgomery County (MD) Police Department