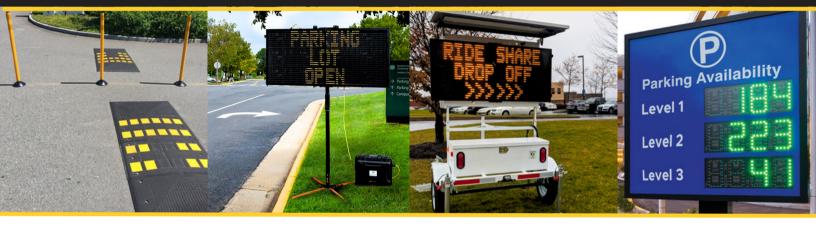

## **Efficient Parking Navigation**

Direct drivers to available parking spaces, ride pick-up and drop-off locations, entrances and other areas with portable signs you can manage remotely. Our signs are easy to set up and can come with radar speed monitoring.

Help drivers park quickly

Reduce traffic congestion

Keep drivers safe and informed

## Looking to Get Parking Occupancy and Other Data?

We can recommend parking solutions that enable you to understand parking facilities' behavior with historical analytics and real-time occupancy data.