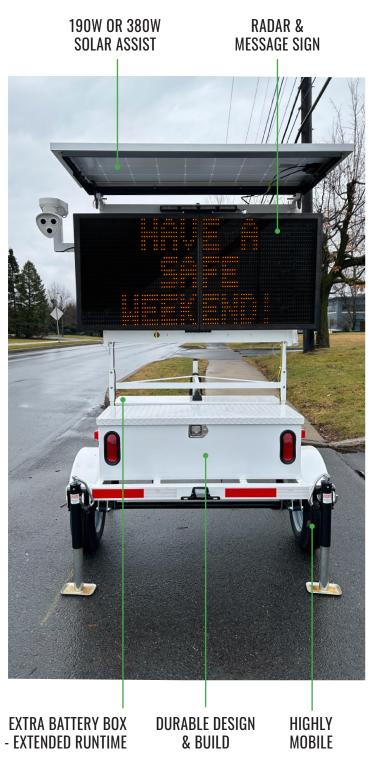

## ATS 190W OR 380W TRAILER WITH MOBOTIX M73 CAMERA

The camera is mounted on the trailer arm. The arm allows the camera to be positioned forward and rear facing.