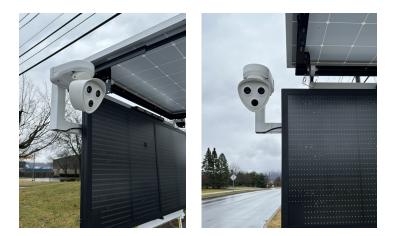

## ATS 190W OR 380W TRAILER WITH MOBOTIX M73 CAMERA

The camera is mounted on the trailer arm. The arm allows the camera to be positioned forward and rear facing.