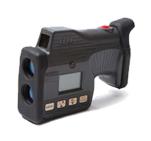

# Compatible with these ATS Products

- 1. DragonEye Speed Lidar
- 2. DragonEye Compact Speed Lidar