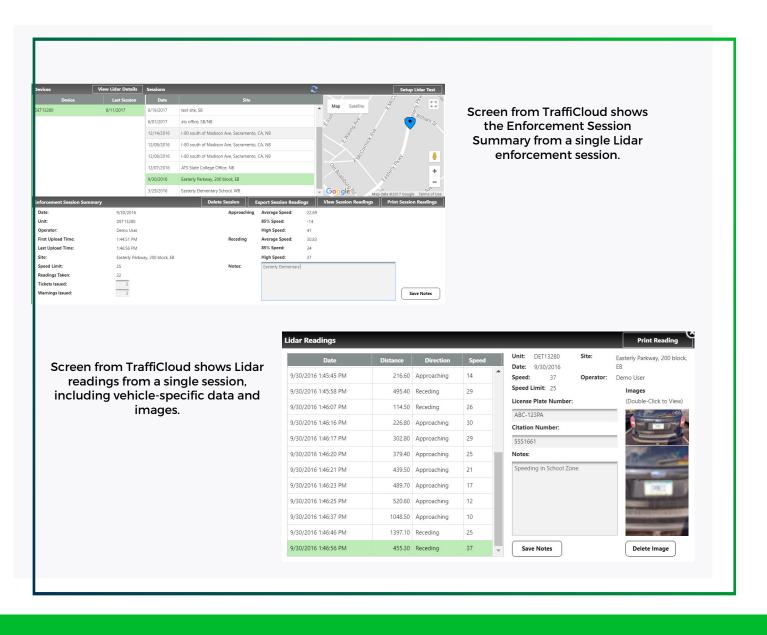

#### **Enforcement Sessions**

- Dashboard for each enforcement session with date, Lidar unit, officer/operator, time span, site, speed limit, record count, tickets and warnings issued, average, 85% and high speeds for approaching and receding vehicles
- View all session readings with data from each reading
- Add notes-including license plate, citation number, notes and images-to each reading
- Session reports can be exported or printed

#### **Documentation for Court**

- Store Lidar calibration certificate and officer training certificate in TraffiCloud
- Print records for court that includes record capture data, test date for tests both pre- and post-capture, Lidar calibration certificate and officer training certificate-quick preparation for court appearances with clear, precise documentation