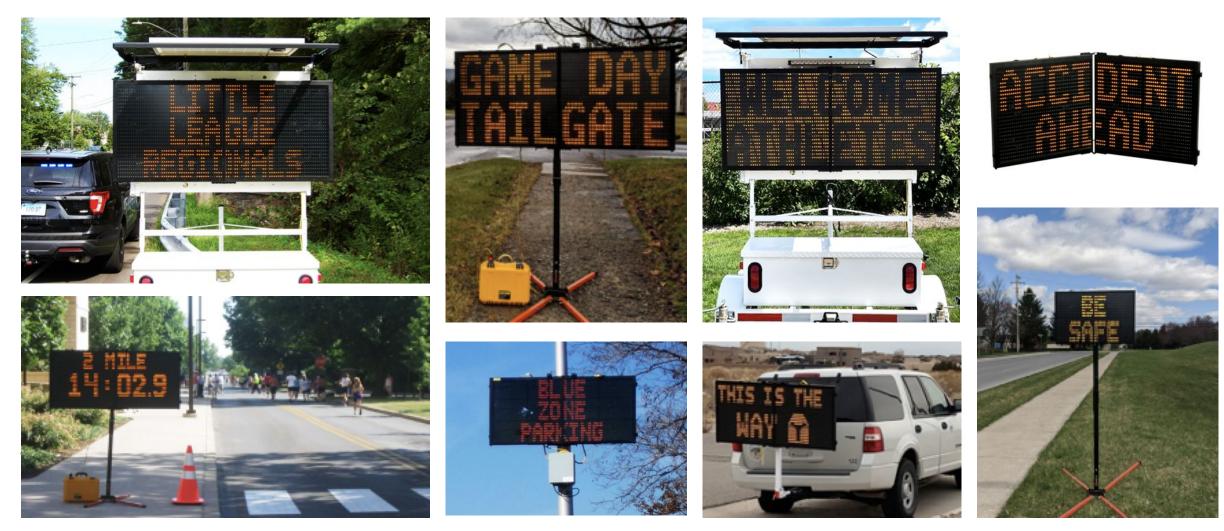

#### WITH PORTABLE VARIABLE MESSAGE SIGNS YOU CAN MANAGE REMOTELY

#### PORTABLE VARIABLE MESSAGE SIGNS YOU MANAGE REMOTELY

#### Multiple Mounting Options