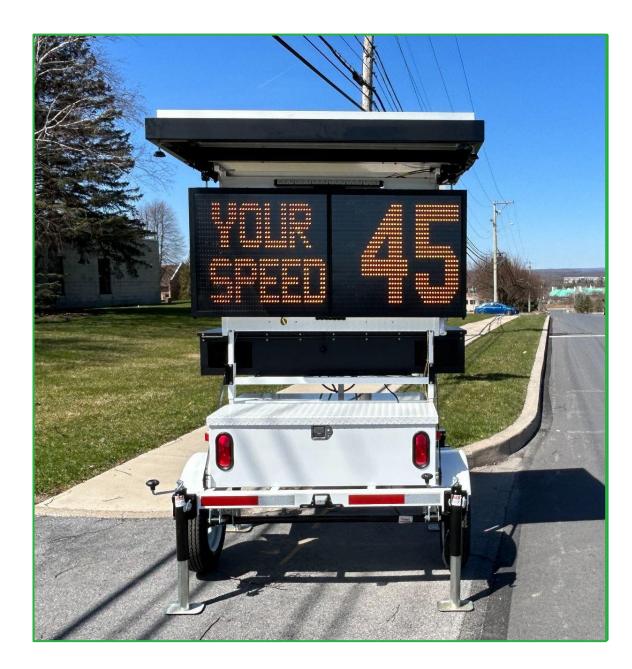

#### WITH RADAR SPEED & MESSAGE SIGNS THAT CAN COLLECT DATA

#### THESE PORTABLE SIGNS MAKE IT EASY TO:

- Direct drivers to available parking and rideshare pick up/drop off areas
- Help guests navigate entry and exit with ease
- Rapidly share safety alerts throughout your venue
- Ensure people are aware of venue policies
- Manage traffic flow and help lessen congestion