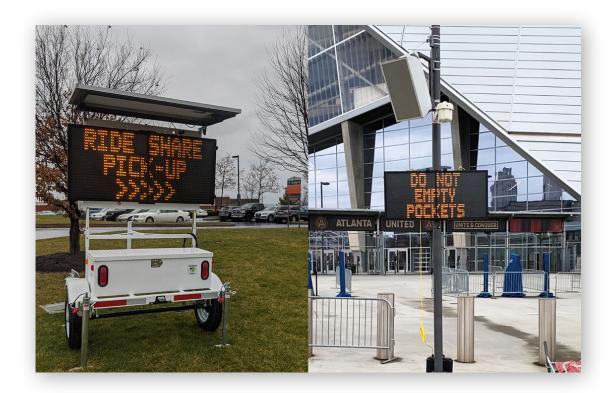

#### **PREVENT TRAFFIC BACKUPS & IMPROVE COMMUNICATION**

- **Direct** guests around the inside and outside of the venue, designated pick-up and drop-off areas, available parking areas
- Get guest in and out faster by indicating event guidelines, entrances and exits
- **Share** ticketing information, directions to VIP areas and seating sections, emergency alerts, stadium rules and other info with high visibility
  - Messages can be sent remotely to all signs (guests and staff do not need to download a mobile app)
- **Promote** upcoming events in advance

## **KEEP GUESTS SAFE AND INFORMED**

- Grab guests' and drivers' attention
- Broadcast security policies, venue rules and emergency alerts
- **Reduce speeding** in parking, event and other high-traffic areas and roads
- Improve guest relations (they see the sign, they have peace of mind)

#### THESE PORTABLE SIGNS MAKE IT EASY TO:

- Direct drivers to available parking and rideshare pick up/drop off areas
- Help guests navigate entry and exit with ease
- Rapidly share safety alerts throughout your venue
- Ensure people are aware of venue policies
- Manage traffic flow and help lessen congestion