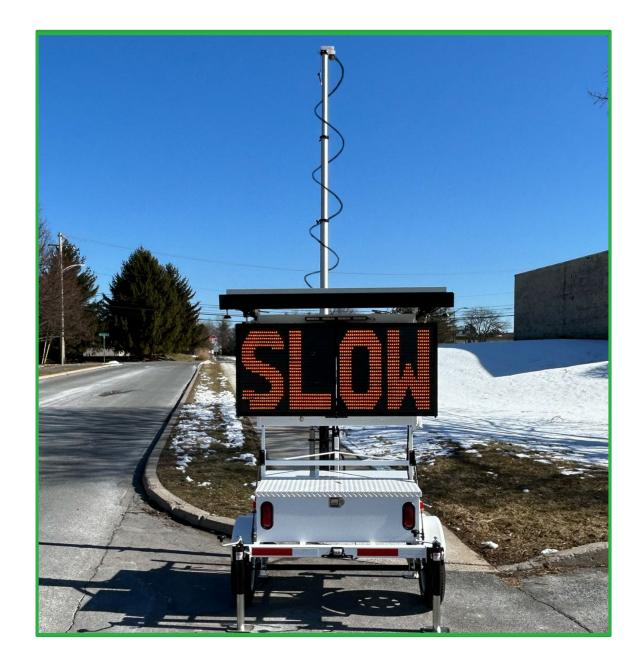

#### WITH PORTABLE VARIABLE MESSAGE SIGNS YOU CAN MANAGE REMOTELY

#### **Key features include:**

- Remote management
  - Schedule and change messages from one/any location
  - Push different messages to each sign or the same message to all signs, simultaneously
  - Monitor signs remotely
- Portability Fast set up and deployment
- Versatility Simple universal mounting and power options
- Durability withstands inclement weather

#### PORTABLE VARIABLE MESSAGE SIGNS YOU MANAGE REMOTELY