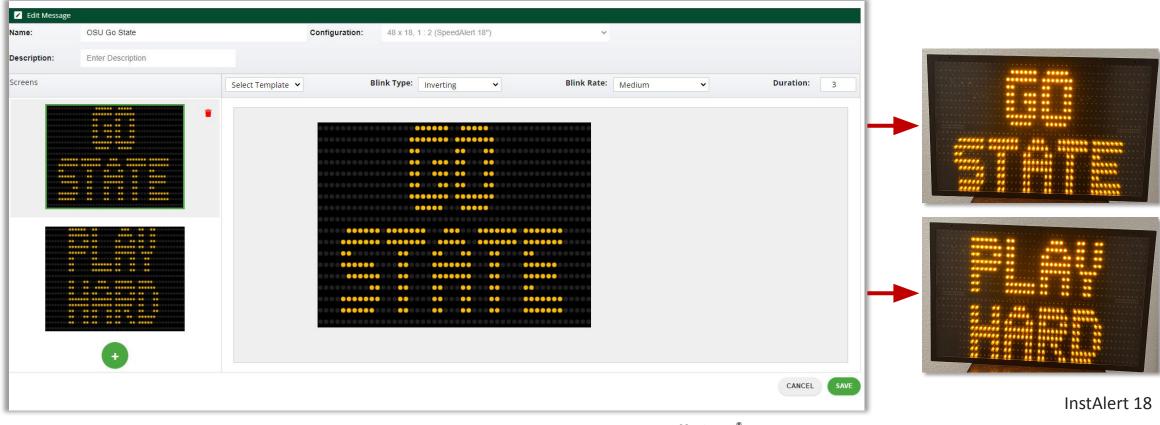

#### **CREATE CUSTOM GRAPHICS**

| Edit Message     |                                                                                                                 |          |                                         |                              |                                                          |           |  |
|------------------|-----------------------------------------------------------------------------------------------------------------|----------|-----------------------------------------|------------------------------|----------------------------------------------------------|-----------|--|
| Name:            | Nittany Lions                                                                                                   | Config   | guration: 96 x 27, 1 : 2 (ins           | stAlert 24", SpeedAlert 24") | ~                                                        |           |  |
| Description:     | Enter Description                                                                                               |          |                                         |                              |                                                          |           |  |
| Screens (1 of 6) |                                                                                                                 | Graphics | Blink Type:                             | None   Select Blink Type:    | Duration:                                                | 5 Seconds |  |
|                  | •                                                                                                               |          |                                         | None<br>Blinking             | dit                                                      |           |  |
|                  |                                                                                                                 |          |                                         | Inverting Ick to e           |                                                          |           |  |
|                  |                                                                                                                 |          |                                         |                              |                                                          |           |  |
|                  | in the second |          |                                         |                              |                                                          |           |  |
|                  |                                                                                                                 |          | *************************************** |                              |                                                          |           |  |
|                  |                                                                                                                 |          | ······································  |                              | • • • • • • • • • • • • • • • • • • •                    |           |  |
|                  |                                                                                                                 |          |                                         |                              |                                                          |           |  |
|                  |                                                                                                                 |          |                                         |                              | 0 0 0 1 1 <b>0</b> 1 0 0 0 0 0 0 0 0 0 0 0 0 0 0 0 0 0 0 |           |  |
|                  |                                                                                                                 |          |                                         |                              |                                                          |           |  |
|                  |                                                                                                                 |          |                                         |                              |                                                          |           |  |
|                  |                                                                                                                 |          | ************************************    |                              |                                                          |           |  |
|                  |                                                                                                                 |          |                                         |                              |                                                          |           |  |
|                  |                                                                                                                 |          |                                         |                              |                                                          |           |  |