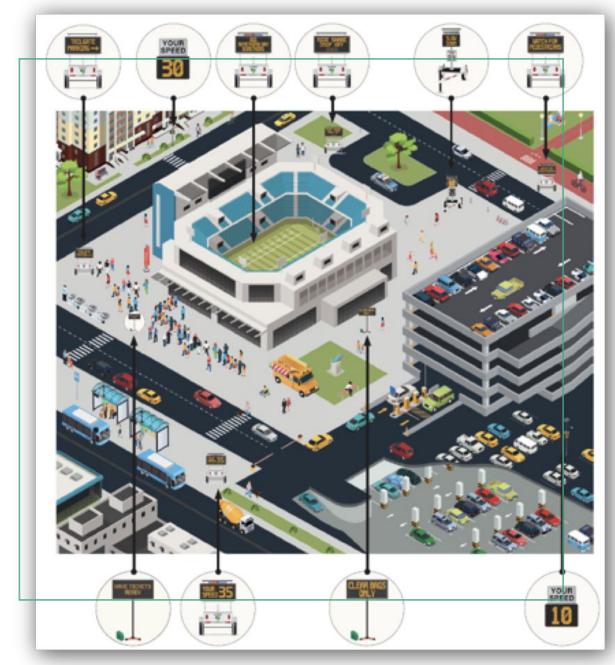

#### **PREVENT TRAFFIC BACKUPS & IMPROVE COMMUNICATION**

- **Direct** guests around the inside and outside of the venue, designated pick-up and drop-off areas, available parking areas
- Get guest in and out faster by indicating event guidelines, entrances and exits
- **Share** ticketing information, directions to VIP areas and seating sections, emergency alerts, stadium rules and other info with high visibility
  - Messages can be sent remotely to all signs (guests and staff do not need to download a mobile app)
- **Promote** upcoming events in advance

## **KEEP GUESTS SAFE AND INFORMED**

- Grab guests' and drivers' attention
- Broadcast security policies, venue rules and emergency alerts
- **Reduce speeding** in parking, event and other high-traffic areas and roads
- Improve guest relations (they see the sign, they have peace of mind)

#### THESE PORTABLE SIGNS MAKE IT EASY TO:

- Direct drivers to available parking and rideshare pick up/drop off areas
- Help guests navigate entry and exit with ease
- Rapidly share safety alerts throughout your venue
- Ensure people are aware of venue policies
- Manage traffic flow and help lessen congestion