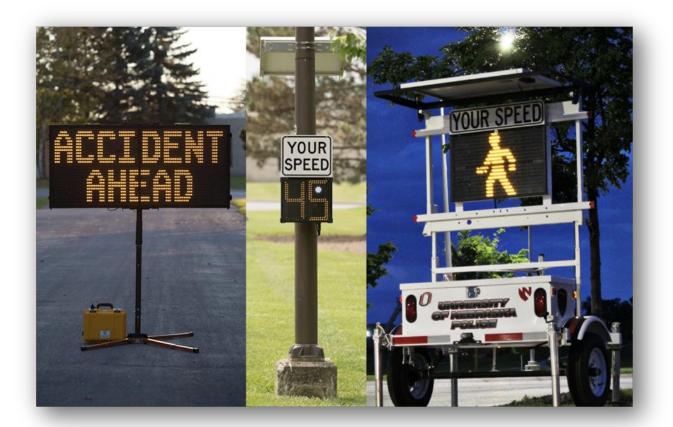

#### PORTABLE VARIABLE MESSAGE SIGNS YOU MANAGE REMOTELY

#### Multiple Mounting Options