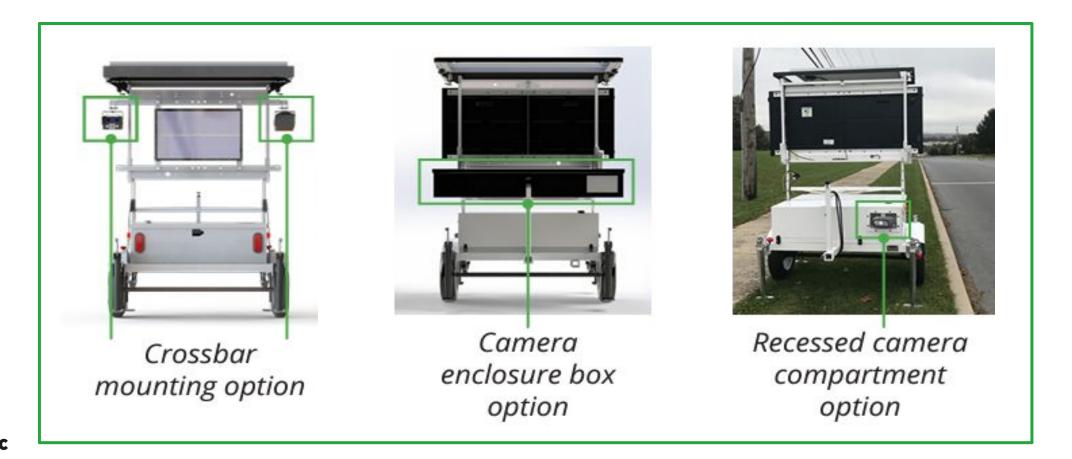

TS 5 FLEX



## ATS 5 FLEX Trailer

- Dimensions: 66.50 in. H x
   62.50 in. W x 61.50 in. D
   (stowed)
- **190 Trailer Weight:** 1,100 lb. with 900Ah battery capacity
- **380 Trailer Weight:** 1,200 lb. with 900Ah battery capacity

Rapidly deploy the tech tools you need wherever you need them, with extended runtime.

The ATS 5 FLEX Trailer provides a portable solution to power technology such as Al cameras, Sensors, Hazmat Readers, etc.





## 190/380 ALPR Camera-Ready Trailers

- Dimensions: 66.50 in. H x
   62.50 in. W x 61.50 in. D
   (stowed)
- **190 Trailer Weight:** 1,100 lb. with 900Ah battery capacity
- **380 Trailer Weight:** 1,200 lb. with 900Ah battery capacity





### **ALPR Camera-Ready Trailer Partners**







## ffock safety



## **ALPR Camera-Ready Trailer Designs**





#### Surveillance-Ready Trailer

- Dimensions: 66.50 in. H x
   62.50 in. W x 61.50 in. D
   (stowed)
- Trailer Weight: 1,224 lb. with 900Ah battery capacity and telescoping mast
- Telescoping Mast Height: 22 ft. including ground clearance





# **QUESTIONS?**





#### For More Information:

866-366-6602
 info@AllTrafficSolutions.com
 AllTrafficSolutions.com



AllTrafficSolutions.com