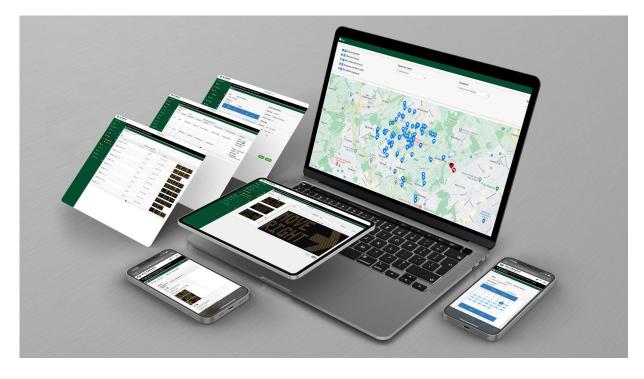

## **MANAGE TRAFFIC DATA & EQUIPMENT**

WITH A USER-FRIENDLY REMOTE TRAFFIC MANAGEMENT SOFTWARE

#### **Key features include:**

- Schedule and change messages and graphics on all or individual signs
- Equipment Management GPS tracking, custom user settings
- Set alerts low battery, tampering, excessive speeding
- Data collection & reporting speed, volume, time
- Run and share ready-made reports

#### SCHEDULE, CHANGE AND BROADCAST MESSAGES REMOTELY

TraffiCloud<sup>®</sup> Message Suite

ALL TRAFFIC