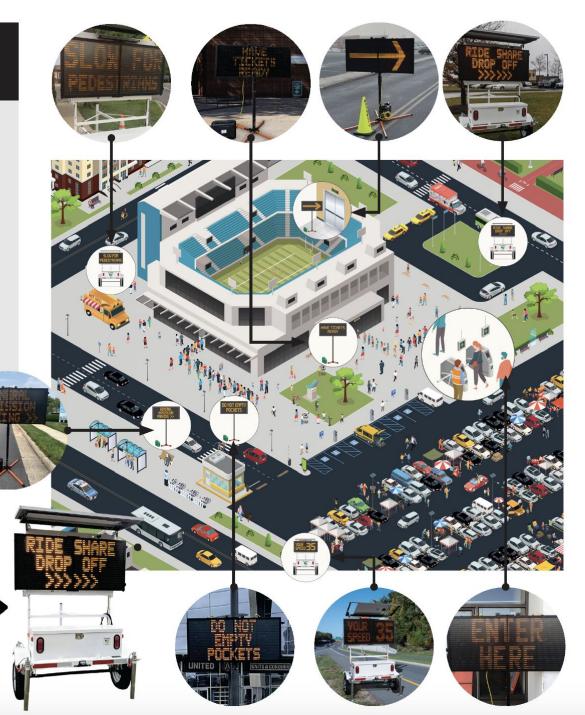

#### **PREVENT TRAFFIC BACKUPS & IMPROVE COMMUNICATION**

- **Direct** guests around the inside and outside of the venue, designated pick-up and drop-off areas, available parking areas
- Get guest in and out faster by indicating event guidelines, entrances and exits
- **Share** ticketing information, directions to VIP areas and seating sections, emergency alerts, stadium rules and other info with high visibility
  - Messages can be sent remotely to all signs (guests and staff do not need to download a mobile app)
- **Promote** upcoming events in advance

## **KEEP GUESTS SAFE AND INFORMED**

- Grab guests' and drivers' attention
- Broadcast security policies, venue rules and emergency alerts
- **Reduce speeding** in parking, event and other high-traffic areas and roads
- Improve guest relations (they see the sign, they have peace of mind)

#### THESE PORTABLE SIGNS MAKE IT EASY TO:

- Direct drivers to available parking and rideshare pick up/drop off areas
- Help guests navigate entry and exit with ease
- Rapidly share safety alerts throughout your venue
- Ensure people are aware of venue policies
- Manage traffic flow and help lessen congestion