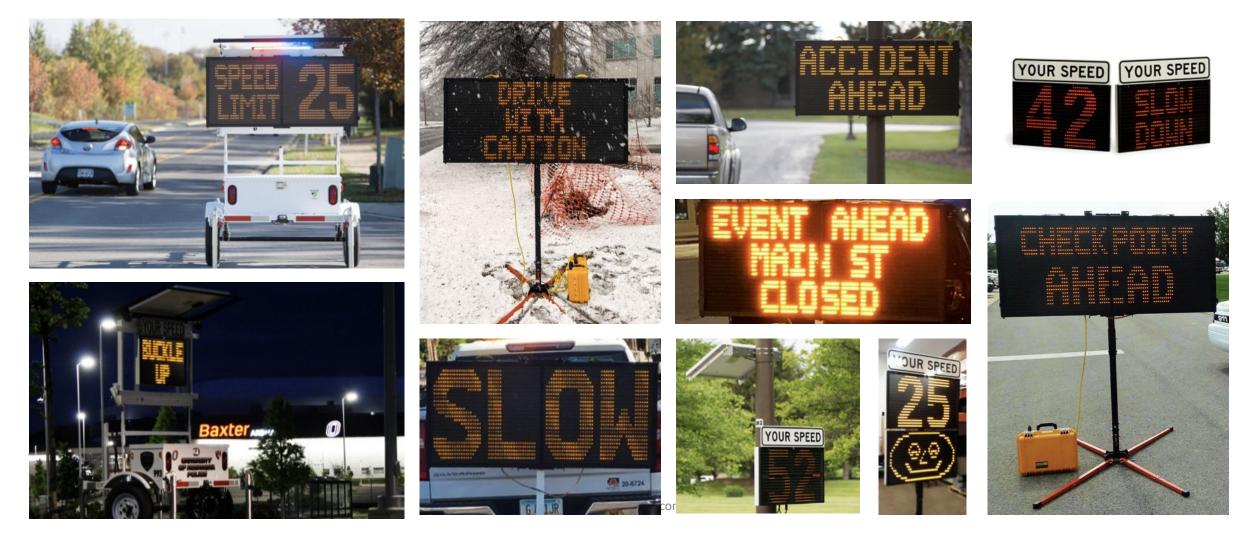

#### WITH PORTABLE VARIABLE MESSAGE SIGNS YOU CAN MANAGE REMOTELY

#### **Key features include:**

- Remote management
  - Schedule and change messages from one/any location
  - Push different messages to each sign or the same message to all signs, simultaneously
  - Monitor signs remotely
- Portability Fast set up and deployment
- Versatility Simple universal mounting and power options
- Durability withstands inclement weather

#### THESE PORTABLE SIGNS MAKE IT EASY TO:

- Direct drivers to available parking and rideshare pick up/drop off areas
- Help guests navigate entry and exit with ease
- Rapidly share safety alerts throughout your venue
- Ensure people are aware of venue policies
- Manage traffic flow and help lessen congestion