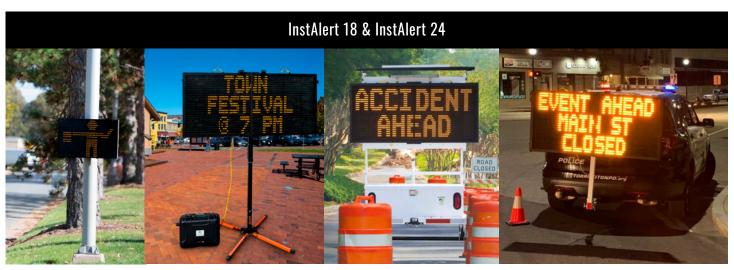

# INSTALERT VARIABLE MESSAGE SIGN

Rapidly display custom messages wherever needed with portable and easy-to-use variable message signs.

# **VERSATILE MESSAGING**

Display up to six screens of custom text and graphics.

# **PORTABILITY**

InstAlert is the only variable message sign on the market that folds in half, making it easy to carry and transport in the trunk of a car.

InstAlert 18

InstAlert 24 on a portable post

InstAlert 24 on an ATS 5 trailer