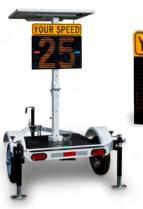

# SHIELD RADAR SPEED SIGN

Effectively reduce speeding and resolve neighborhood speeding complaints with portable signs that are easy to move as needed.

# **PORTABILITY**

Shield is easy to securely install on a signpost in a matter of minutes, and is lightweight without compromising on durability.

# Shield 12

Optional white compact 'YOUR SPEED' sign and optional violator alert

ATS 3 trailer mount

Optional yellow full-size 'YOUR SPEED' sign wrap