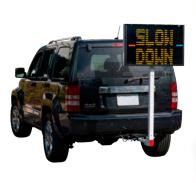

# SPEEDALERT RADAR MESSAGE SIGN

Reduce speeding, share information, and collect traffic data with one multipurpose and portable sign.

# SPEED-DEPENDENT MESSAGING

Show the speed of approaching vehicles and display custom messages to drivers traveling at different speeds. Warn speeding drivers to slow down and thank compliant drivers for driving safely.

# DATA COLLECTION

Collect speed and volume data, even while the sign is in message mode.

# **VARIABLE MESSAGING**

Use as a variable message sign to display multiple screens of custom text and graphics.

# SpeedAlert 18

Signpost mount with optional red and blue violator alert

Hitch mount with optional red and blue violator alert

ATS 3 trailer mount with optional red and blue violator alert

Standard yellow compact 'YOUR SPEED' sign

# SpeedAlert 24

ATS 5 trailer mount with optional red and blue violator alert

Portable post mount

Hitch mount

"Our Police Department utilizes our ATS signs daily. They operate 24/7 around the clock in over four different locations across our town. They are always in the public view... [they] have been a huge blessing to our agency."