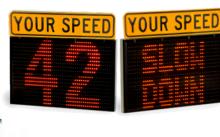

# SPEEDALERT RADAR MESSAGE SIGN

Reduce speeding, share information, and collect traffic data with one multipurpose and portable sign.

# SPEED-DEPENDENT MESSAGING

Show the speed of approaching vehicles and display custom messages to drivers traveling at different speeds. Warn speeding drivers to slow down and thank compliant drivers for driving safely.