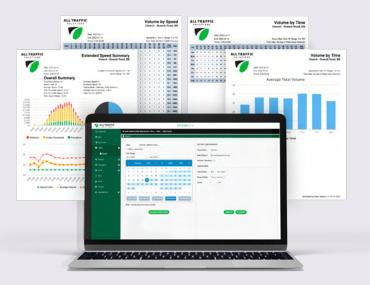

# Access All Your Traffic Safety Devices and Data in One Place with TraffiCloud

TraffiCloud is a secure and user-friendly cloud-based portal. Securely access, monitor, and manage all your traffic devices, messaging, and data from any Internet-connected computer or smartphone.

Trafficloud empowers you to make informed decisions and optimize enforcement with ready-made traffic data reports.

ATS
TraffiCloud®

# Remotely Manage Traffic Devices

Don't waste time driving to and from your traffic safety equipment only to monitor or update it. With Trafficloud, you can do the following remotely, from anywhere, using any internet-connected device:

- Ensure that devices are on, properly functioning, and have adequate battery levels
- Change and update settings on all devices
- Design and deploy custom messages to one sign or multiple signs at once
- Schedule different messages for specific days and times
- Review, edit, print, and act on any useful images captured by devices

# **Set Alerts**

Set up automatic text or email alerts for incidents like low battery levels, high speeds, tampering, new sign locations, and more.

You have complete control over which situations warrant alerts and who will receive the notifications.

# Generate Ready-Made Reports

TraffiCloud makes resolving complaints and sharing data easier than ever.

TraffiCloud automatically uploads new data into a centralized SAS70-certified environment daily, and you can quickly generate ready-made reports in an easily-sharable PDF format.

Create reports on-demand at any time or schedule them for regular delivery to your email inbox for maximum convenience.