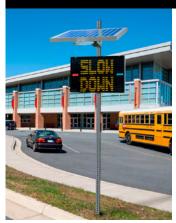

# SPEEDALERT RADAR MESSAGE SIGN

Reduce speeding, share information, and collect traffic data with one multipurpose and portable sign.

# SPEED-DEPENDENT MESSAGING

Show the speed of approaching vehicles and display custom messages to drivers traveling at different speeds. Warn speeding drivers to slow down and thank compliant drivers for driving safely.

# DATA COLLECTION

Collect speed and volume data, even while the sign is in message mode.

# **VARIABLE MESSAGING**

Use as a variable message sign to display multiple screens of custom text and graphics.