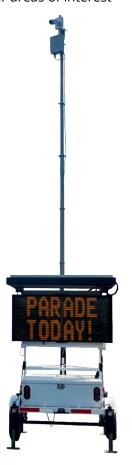

# SURVEILLANCE-READY TRAILERS

Quickly deploy and power surveillance cameras wherever needed and easily move them around as needed.

- Detachable telescoping mast extends to 22' when fully deployed and is compatible with most surveillance cameras.\*
- Perfect for enhancing safety and security at large events or other areas of interest