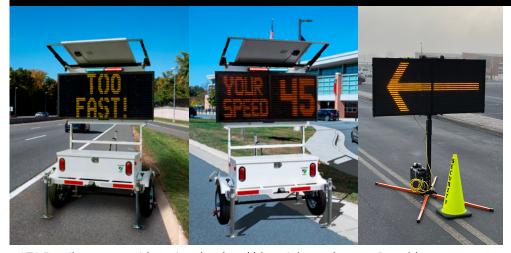

# SPEED-DEPENDENT MESSAGING

Show the speed of approaching vehicles and display custom messages to drivers traveling at different speeds. Warn speeding drivers to slow down and thank compliant drivers for driving safely.

# INSTALERT VARIABLE MESSAGE SIGN

Rapidly display custom messages wherever needed with portable and easy-to-use variable message signs.

# **PORTABILITY**

InstAlert is the only variable message sign on the market that folds in half, making it easy to carry and transport in the trunk of a car.

InstAlert 18

InstAlert 24 on a portable post

InstAlert 24 on an ATS 5 trailer