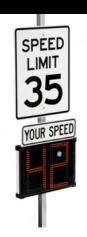

# SHIELD RADAR SPEED SIGN

Effectively reduce speeding and resolve neighborhood speeding complaints with portable signs that are easy to move as needed.

# TRAFFIC CALMING

Display the speed of approaching vehicles and flash a strobe to warn speeding drivers to slow down.

# DATA COLLECTION

Collect speed and volume data and download ready-made reports through TraffiCloud to efficiently resolve speeding complaints.

# **PORTABILITY**

Shield is easy to securely install on a signpost in a matter of minutes, and is lightweight without compromising on durability.