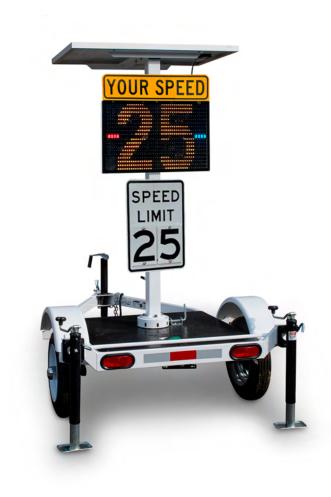

# SHIELD RADAR SPEED SIGN

Effectively reduce speeding and resolve neighborhood speeding complaints with portable signs that are easy to move as needed.

# TRAFFIC CALMING

Display the speed of approaching vehicles and flash a strobe to warn speeding drivers to slow down.

# DATA COLLECTION

Collect speed and volume data and download ready-made reports through TraffiCloud to efficiently resolve speeding complaints.

# **PORTABILITY**

Shield is easy to securely install on a signpost in a matter of minutes, and is lightweight without compromising on durability.