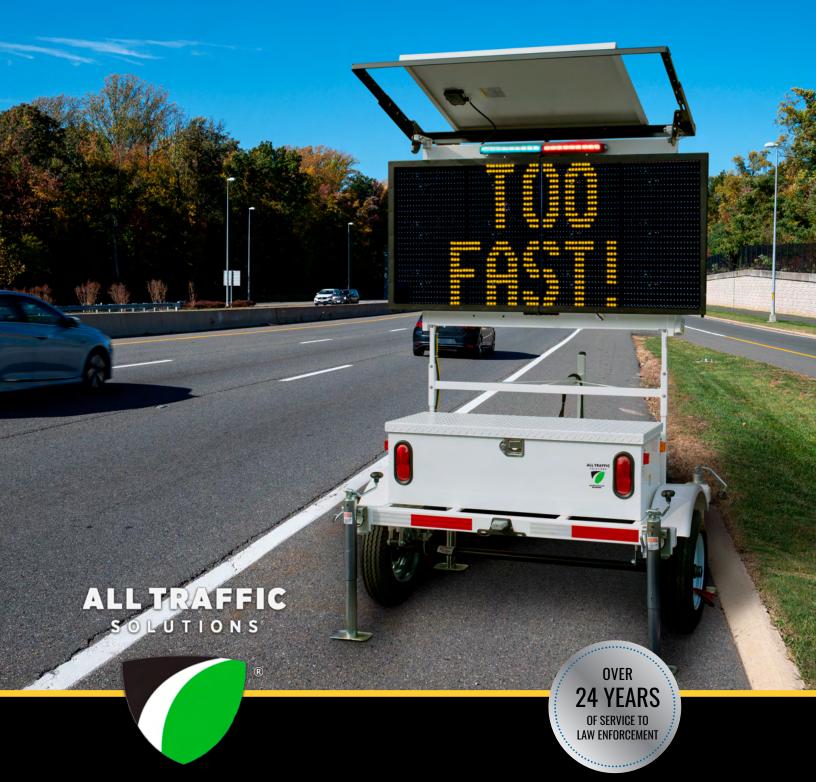

# PORTABLE TRAFFIC CALMING & PUBLIC SAFETY TOOLS FOR LAW ENFORCEMENT

AllTrafficSolutions.com

# TRUSTED BY THOUSANDS OF LAW ENFORCEMENT AGENCIES NATIONWIDE

Most ATS signs are still in use after 10 or even 15 years! Here's why:

# SHIELD RADAR SPEED SIGN

Effectively reduce speeding and resolve neighborhood speeding complaints with portable signs that are easy to move as needed.

# TRAFFIC CALMING

Display the speed of approaching vehicles and flash a strobe to warn speeding drivers to slow down.