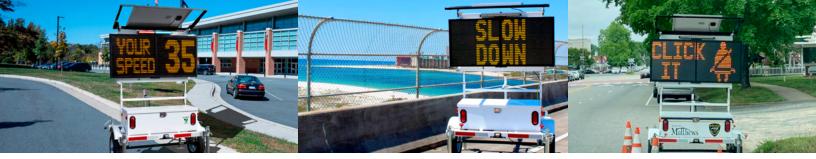

# SHIELD RADAR SPEED SIGN

Effectively reduce speeding and resolve neighborhood speeding complaints with portable signs that are easy to move as needed.

# TRAFFIC CALMING

Display the speed of approaching vehicles and flash a strobe to warn speeding drivers to slow down.

# SPEEDALERT RADAR MESSAGE SIGN

Reduce speeding, share information, and collect traffic data with one multipurpose and portable sign.

# SPEED-DEPENDENT MESSAGING

Show the speed of approaching vehicles and display custom messages to drivers traveling at different speeds. Warn speeding drivers to slow down and thank compliant drivers for driving safely.