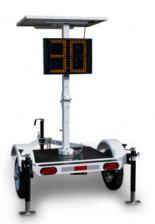

# SHIELD RADAR SPEED SIGN

Effectively reduce speeding and resolve neighborhood speeding complaints with portable signs that are easy to move as needed.

# TRAFFIC CALMING

Display the speed of approaching vehicles and flash a strobe to warn speeding drivers to slow down.

# DATA COLLECTION

Collect speed and volume data and download ready-made reports through TraffiCloud to efficiently resolve speeding complaints.

# **PORTABILITY**

Shield is easy to securely install on a signpost in a matter of minutes, and is lightweight without compromising on durability.

# Shield 12

Optional white compact 'YOUR SPEED' sign and optional violator alert

ATS 3 trailer mount

Optional yellow full-size 'YOUR SPEED' sign wrap