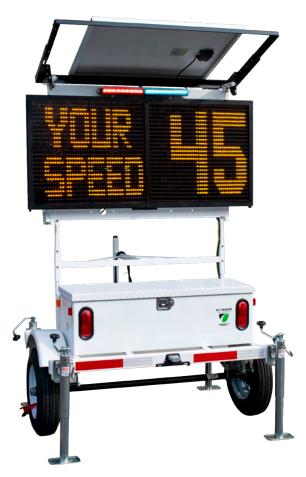

# SPEEDALERT RADAR MESSAGE SIGN

Reduce speeding, share information, and collect traffic data with one multipurpose and portable sign.

# SPEED-DEPENDENT MESSAGING

Show the speed of approaching vehicles and display custom messages to drivers traveling at different speeds. Warn speeding drivers to slow down and thank compliant drivers for driving safely.

# DATA COLLECTION

Collect speed and volume data, even while the sign is in message mode.

# **VARIABLE MESSAGING**

Use as a variable message sign to display multiple screens of custom text and graphics.

# SpeedAlert 24

ATS 5 trailer mount with optional red and blue violator alert

Portable post mount

Hitch mount

"Our Police Department utilizes our ATS signs daily. They operate 24/7 around the clock in over four different locations across our town. They are always in the public view... [they] have been a huge blessing to our agency."