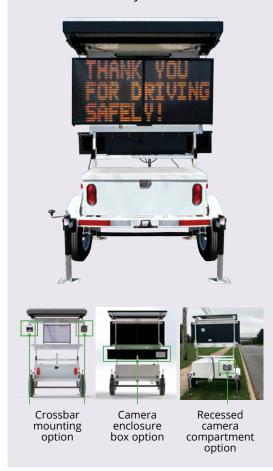

# ATS 5 FLEX TRAILERS

Provides flexibility and mobility when deploying cameras, sensors, and detection technologies.\*

Multiple configuration options are available to best support your choice of add-on equipment.

Optional configuration locations to mount equipment include:

- Crossbar at top of trailer
- Middle of trailer frame
- Compartment on back of battery box
- Trailer hitch