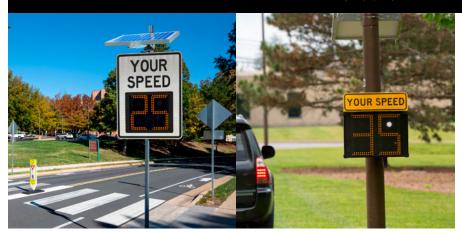

# SHIELD RADAR SPEED SIGN

Effectively reduce speeding and resolve neighborhood speeding complaints with portable signs that are easy to move as needed.

# **PORTABILITY**

Shield is easy to securely install on a signpost in a matter of minutes, and is lightweight without compromising on durability.

# Shield 12

Optional white compact 'YOUR SPEED' sign and optional violator alert

ATS 3 trailer mount

Optional yellow full-size 'YOUR SPEED' sign wrap

# Shield 15

Optional white full-size 'YOUR SPEED' sign wrap

Standard yellow compact 'YOUR SPEED' sign and optional violator alert

Optional white compact 'YOUR SPEED' sign and optional violator alert "The speed sign is so versatile and the quality is second to none. The possibilities seem endless for its use in our town."