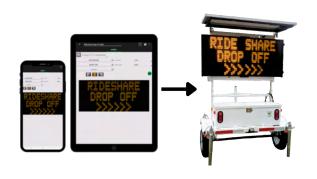

# **VARIABLE MESSAGING**

Use as a variable message sign to display multiple screens of custom text and graphics.

# **VERSATILE MESSAGING**

Display up to six screens of custom text and graphics.

# RAPID DEPLOYMENT

Mount InstAlert on a portable post, pole, trailer, or vehicle hitch in just a couple of minutes.

# **PORTABILITY**

InstAlert is the only variable message sign on the market that folds in half, making it easy to carry and transport in the trunk of a car.

InstAlert 18

InstAlert 24 on a portable post

InstAlert 24 on an ATS 5 trailer