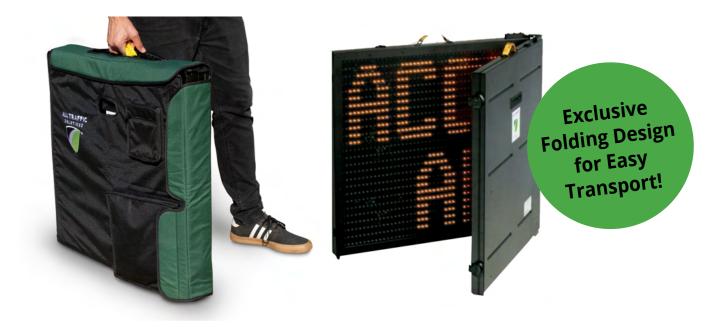

# INSTALERT VARIABLE MESSAGE SIGN

Rapidly display custom messages wherever needed with portable and easy-to-use variable message signs.

# **VERSATILE MESSAGING**

Display up to six screens of custom text and graphics.

# RAPID DEPLOYMENT

Mount InstAlert on a portable post, pole, trailer, or vehicle hitch in just a couple of minutes.

# **PORTABILITY**

InstAlert is the only variable message sign on the market that folds in half, making it easy to carry and transport in the trunk of a car.

InstAlert 18

InstAlert 24 on a portable post

InstAlert 24 on an ATS 5 trailer