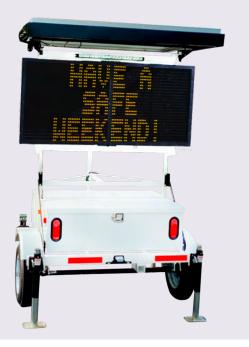

# INSTALERT VARIABLE MESSAGE SIGN

Rapidly display custom messages wherever needed with portable and easy-to-use variable message signs.

# **VERSATILE MESSAGING**

Display up to six screens of custom text and graphics.

# RAPID DEPLOYMENT

Mount InstAlert on a portable post, pole, trailer, or vehicle hitch in just a couple of minutes.

# **PORTABILITY**

InstAlert is the only variable message sign on the market that folds in half, making it easy to carry and transport in the trunk of a car.

InstAlert 18

InstAlert 24 on a portable post

InstAlert 24 on an ATS 5 trailer