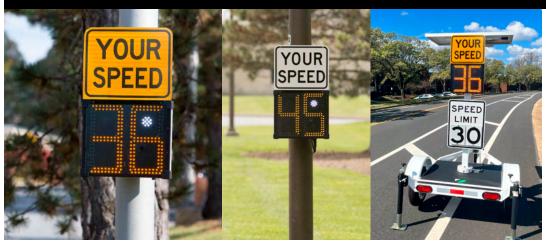

# SHIELD RADAR SPEED SIGN

Effectively reduce speeding and resolve neighborhood speeding complaints with portable signs that are easy to move as needed.

# Shield 12

Optional white compact 'YOUR SPEED' sign and optional violator alert

ATS 3 trailer mount

Optional yellow full-size 'YOUR SPEED' sign wrap

# Shield 15

Optional white full-size 'YOUR SPEED' sign wrap

Standard yellow compact 'YOUR SPEED' sign and optional violator alert

Optional white compact 'YOUR SPEED' sign and optional violator alert "The speed sign is so versatile and the quality is second to none. The possibilities seem endless for its use in our town."