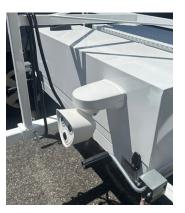

## ATS 190W OR 380W TRAILER WITH MOBOTIX M73 CAMERA

The camera can be mounted on the trailer arm or the trailer's battery box. The arm allows the camera to be positioned forward and rear facing.

\*TraffiCloud<sup>®</sup> software subscription required contact us to learn more.

Camera mounted to trailer arm

Camera mounted to battery box

190W OR 380W RADAR & SOLAR ASSIST **MESSAGE SIGN** EXTRA BATTERY BOX **DURABLE DESIGN** HIGHLY - EXTENDED RUNTIME & BUILD **MOBILF** 