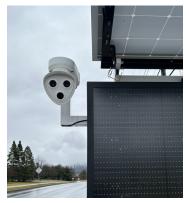

## ATS 190W OR 380W TRAILER WITH MOBOTIX M73 CAMERA

The camera can be mounted on the trailer arm or the trailer's battery box. The arm allows the camera to be positioned forward and rear facing.

\*TraffiCloud<sup>®</sup> software subscription required contact us to learn more.

Camera mounted to trailer arm

Camera mounted to battery box

190W OR 380W RADAR & SOLAR ASSIST **MESSAGE SIGN** EXTRA BATTERY BOX **DURABLE DESIGN** HIGHLY - EXTENDED RUNTIME & BUILD **MOBILF** 