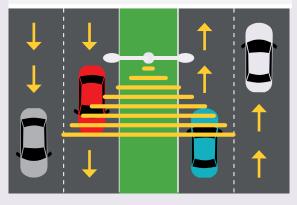

## **BIDIRECTIONAL MULTI-LANE**

Two incoming/two outgoing lanes with unit mounted on a median

## **VERSATILITY & RANGE**

Collect accurate and trustworthy information on vehicle counts, speeds, and classification (small, medium, and large). Capture traffic data for up to four lane roadways bidirectionally or for two lanes of traffic, moving in the same or opposite directions.