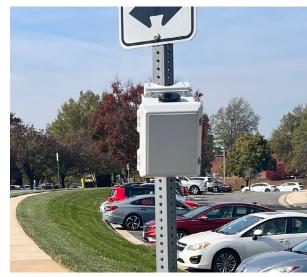

# EFFORTLESSLY COLLECT TRAFFIC DATA WHEREVER NEEDED

StatTrak and StatTrak-E are discreet cloud-connected traffic counting devices that make it easy to run quick traffic studies. Record vehicle counts, speeds, and classification, and access your data remotely!

## SIMPLE & RAPID DEPLOYMENT

StatTrak & StatTrak-E vehicle counters and classifiers are compact, lightweight, and easy for one person to install on a roadside pole in under five minutes and move as needed for your traffic data collection needs.