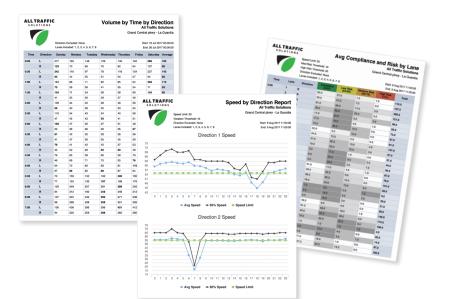

#### **REPORTING & ACCESSIBILITY**

Units with a TraffiCloud® subscription automatically upload data to our secure, user-friendly online portal. Log into TraffiCloud from anywhere to manage all of your All Traffic Solutions devices and account sites in one place. Download customizable traffic reports that display your road traffic data collection in clear-cut charts, graphs, and tables. Export reports as PDF, Excel, CSV, or HTML files for easy sharing! Data can also be retrieved locally if desired.