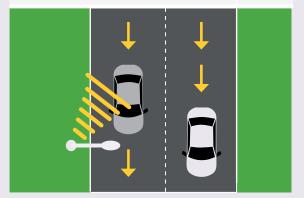

## BIDIRECTIONAL

One incoming/one outgoing lane with unit mounted roadside

# UNIDIRECTIONAL

Two incoming lanes with unit mounted roadside

## **VERSATILITY & RANGE**

Collect accurate and trustworthy information on vehicle counts, speeds, and classification (small, medium, and large). Capture traffic data for up to four lane roadways bidirectionally or for two lanes of traffic, moving in the same or opposite directions.