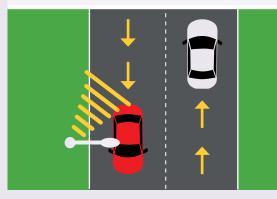

ak-E vehicle counters and classifiers are compact, lightweight, and easy for one person to install on a roadside pole in under five minutes and move as needed for your traffic data collection needs.

#### **REPORTING & ACCESSIBILITY**

Units with a TraffiCloud® subscription automatically upload data to our secure, user-friendly online portal. Log into TraffiCloud from anywhere to manage all of your All Traffic Solutions devices and account sites in one place. Download customizable traffic reports that display your road traffic data collection in clear-cut charts, graphs, and tables. Export reports as PDF, Excel, CSV, or HTML files for easy sharing! Data can also be retrieved locally if desired.



StatTrak-E





## BIDIRECTIONAL

One incoming/one outgoing lane with unit mounted roadside



## **BIDIRECTIONAL MULTI-LANE**

Two incoming/two outgoing lanes with unit mounted on a median



# UNIDIRECTIONAL

Two incoming lanes with unit mounted roadside



## **VERSATILITY & RANGE**

Collect accurate and trustworthy information on vehicle counts, speeds, and classification (small, medium, and large). Capture traffic data for up to four lane roadways bidirectionally or for two lanes of traffic, moving in the same or opposite directions.

#### **EXTENDED RUNTIME**

The built-in battery pack provides 11-21 days of runtime and recharges fast, ensuring minimal downtime for your traffic counter and classifier. Traffic data collectors can also be solar-powered to achieve unlimited runtime!\*

\*Dependent upon weather conditions and device placement

# **PRODUCT SPECIFICATIONS**

# **S