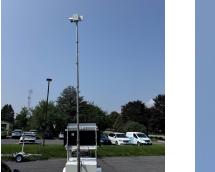

#### ATS 380W SURVEILLANCE-READY TRAILER WITH VERKADA CAMERA AND OUTDOOR CELLULAR GATEWAY

The camera and gateway are mounted on the trailer's detachable telescoping mast.