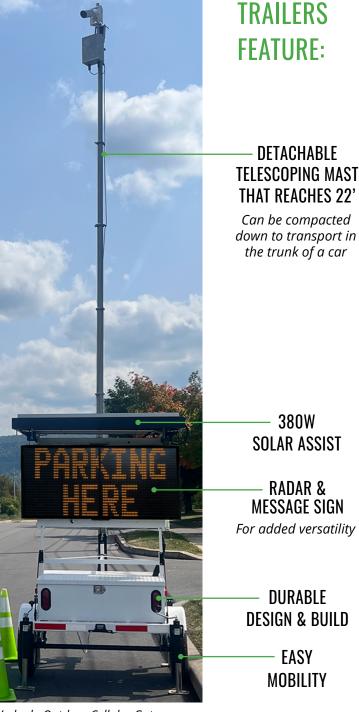

## SOLAR ASSIST RADAR &

380W

**MESSAGE SIGN** For added versatility

DURABLE **DESIGN & BUILD** 

> - EASY MOBILITY

**CONTACT US FOR MORE INFORMATION** 

INFO@ALLTRAFFICSOLUTIONS.COM