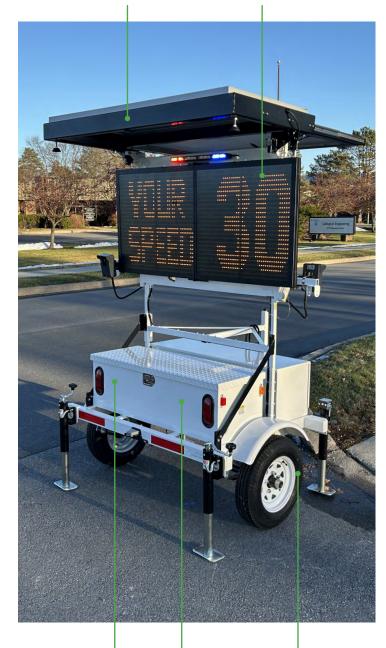

\*TraffiCloud® software subscription required—contact us to learn more.

Cameras are positioned both forward and rear-facing

190W OR 380W SOLAR ASSIST RADAR & MESSAGE SIGN

EXTRA BATTERY BOX - EXTENDED RUNTIME

DURABLE DESIGN & BUILD EASY MOBILITY

CONTACT US FOR MORE INFORMATION