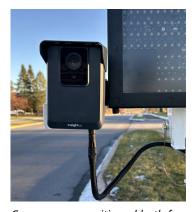

## **SOLUTION CONFIGURATION**

ATS 190W OR 380W TRAILER WITH INSIGHT LPR DEFENDER O CAMERAS

The cameras are mounted on the trailer arms. The arms allow the camera to be positioned forward and rear-facing.