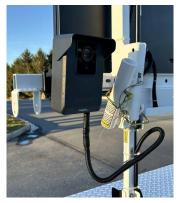

## **SOLUTION CONFIGURATION**

ATS 190W OR 380W TRAILER WITH INSIGHT LPR DEFENDER O CAMERAS

The cameras are mounted on the trailer arms. The arms allow the camera to be positioned forward and rear-facing.

\*TraffiCloud® software subscription required—contact us to learn more.

Cameras are positioned both forward and rear-facing

190W OR 380W SOLAR ASSIST RADAR & MESSAGE SIGN

EXTRA BATTERY BOX - EXTENDED RUNTIME