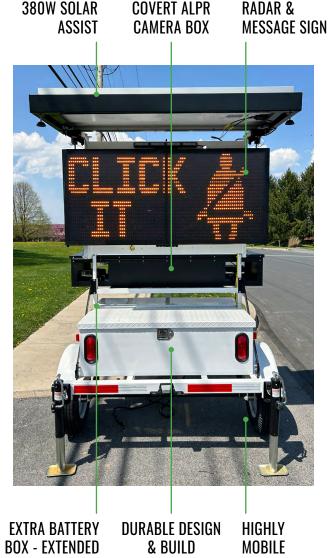

## SOLUTION CONFIGURATION

ATS 380W TRAILER WITH MOTOROLA VIGILANT 15F UPFIT KIT

Two LPR cameras are housed within the trailer's camera enclosure box and can face backward or forward.

All LPR components fit inside the camera enclosure box (cameras, tablet, wiring, etc.)