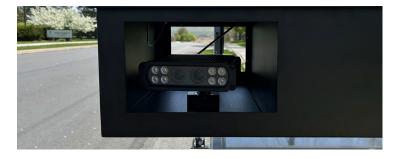

## SOLUTION CONFIGURATION

ATS 380W TRAILER WITH MOTOROLA VIGILANT 15F UPFIT KIT

Two LPR cameras are housed within the trailer's camera enclosure box and can face backward or forward.

All LPR components fit inside the camera enclosure box (cameras, tablet, wiring, etc.)