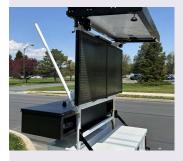

## SOLUTION CONFIGURATION

ATS 380W TRAILER WITH MOTOROLA VIGILANT 15F UPFIT KIT

Two LPR cameras are housed within the trailer's camera enclosure box and can face backward or forward.

All LPR components fit inside the camera enclosure box (cameras, tablet, wiring, etc.)