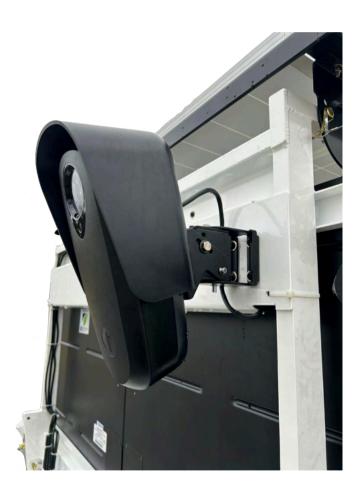

#### ATS 380W Trailer with Leonardo ELSAG

Leonardo ELSAG F4 Camera System Mounted to Mounting Arms and Brackets