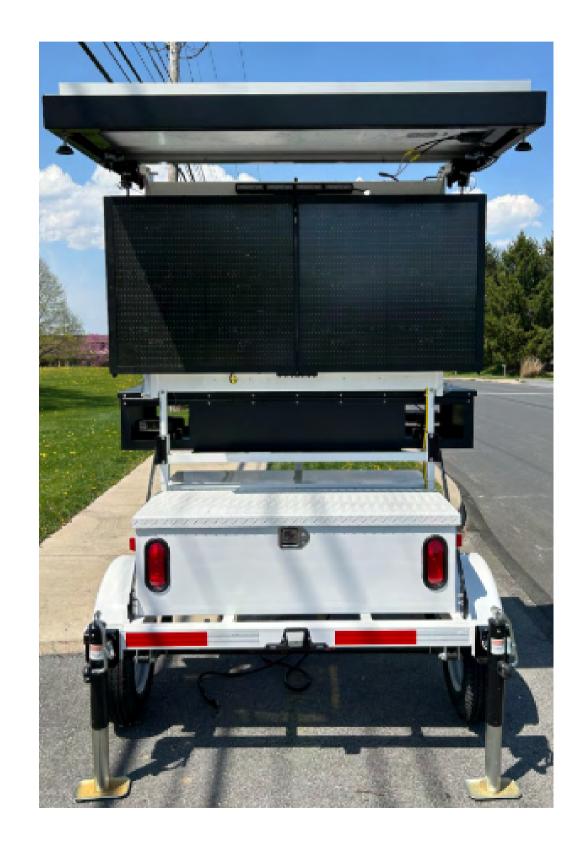

# All Traffic Solutions Camera-Ready Trailers



#### ATS 380W Trailer with Leonardo ELSAG

Leonardo ELSAG M7 or M8 Cameras in Covert and Semi-Covert Camera Enclosure Box







*Inside camera enclosure box* 

#### ATS 380W Trailer with Leonardo ELSAG

Leonardo ELSAG F4 Camera System Mounted to Mounting Arms and Brackets



#### ATS 380W Trailer with Motorola LPR

Motorola Vigilant L5F Upfit Kit in Camera Enclosure Box







#### ATS ALPR Ready with Motorola LPR

Motorola L6Q Dual-Camera with DC Power Cable Mounted to Flex Mounting Plate (rear facing camera) and Mounting Arm (forward facing camera)







### ATS ALPR Ready with Flock Safety

Falcon Flex with DC Power Cable Mounted to Flex Mounting Plate (rear facing camera)







## ATS ALPR Ready with Insight LPR

Insight Defender-Q LPR Cameras Mounted to Mounting Arms







## ATS ALPR Ready with Mobotix

Mobotix M73 Camera Mounted to Battery Box and/or Mounting Arm







# ATS Surveillance-Ready Trailer

Cameras\* Mounted to Telescoping Mast







\*Cameras must be purchased separately from a vendor of your choosing