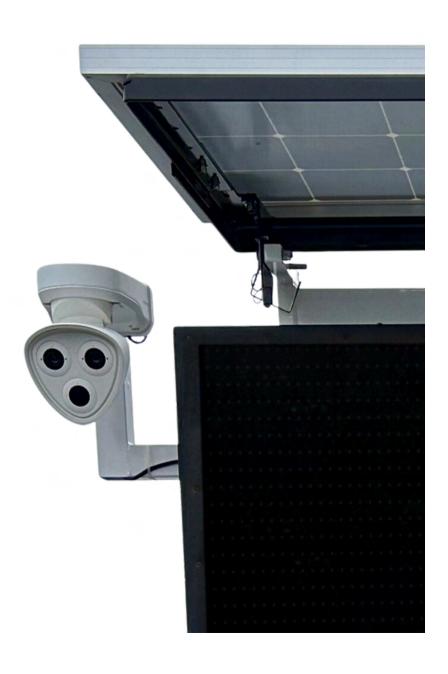

## ATS ALPR Ready with Mobotix

Mobotix M73 Camera Mounted to Battery Box and/or Mounting Arm