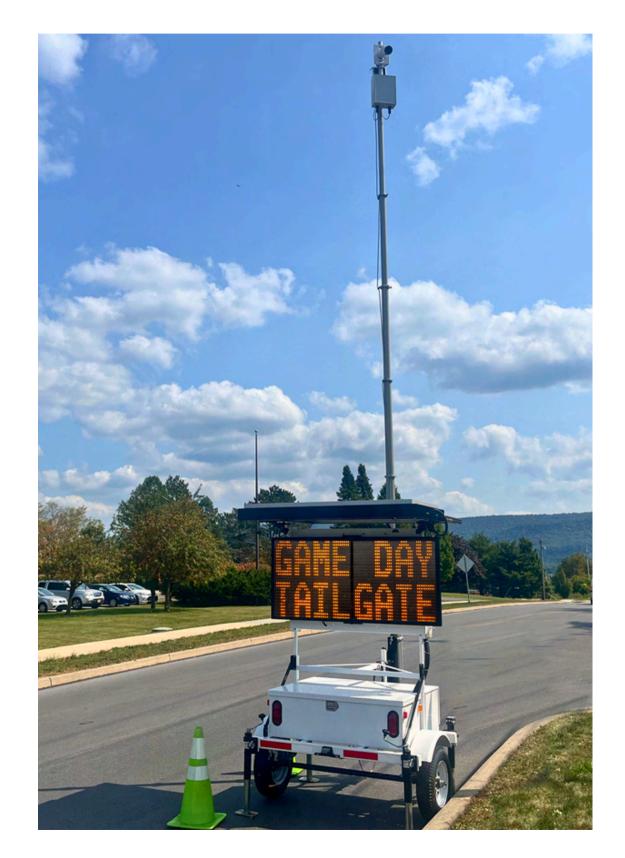

# ATS Surveillance-Ready Trailer

Cameras\* Mounted to Telescoping Mast

\*Cameras must be purchased separately from a vendor of your choosing