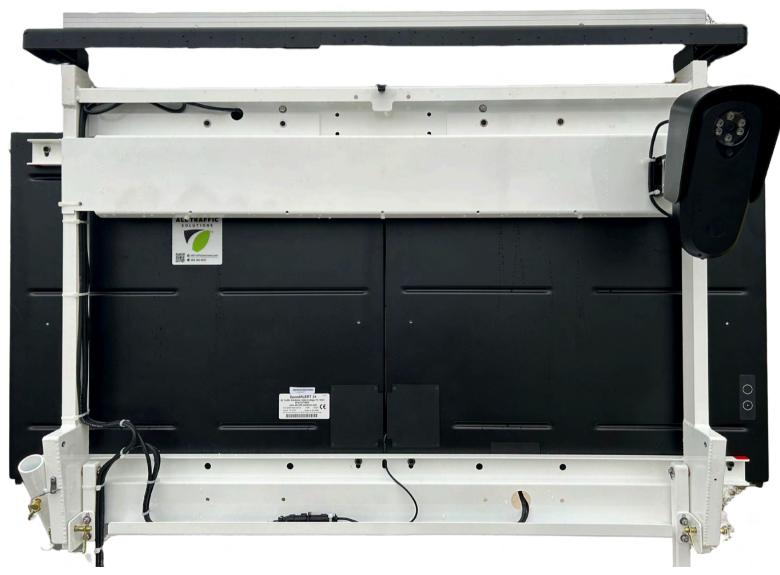

#### ATS 380W Trailer with Leonardo ELSAG

Leonardo ELSAG F4 Camera System Mounted to Mounting Arms and Brackets