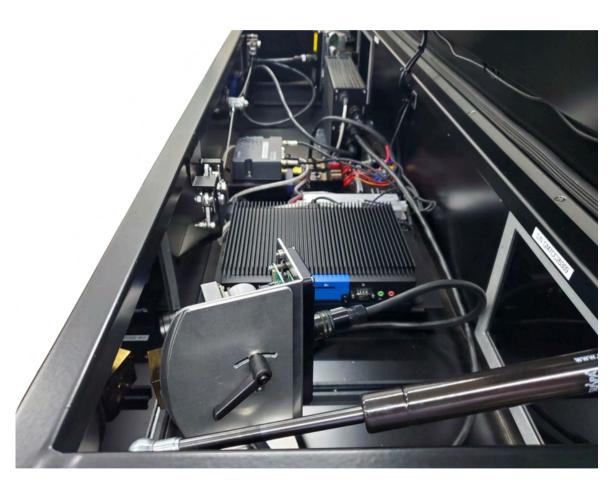

#### ATS 380W Trailer with Leonardo ELSAG

Leonardo ELSAG M7 or M8 Cameras in Covert and Semi-Covert Camera Enclosure Box

*Inside camera enclosure box* 