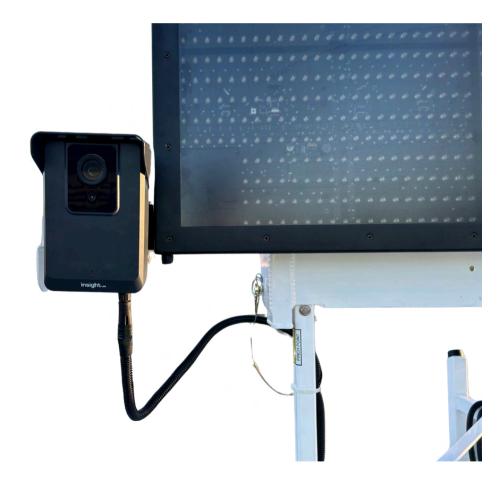

## ATS ALPR Ready with Insight LPR

Insight Defender-Q LPR Cameras Mounted to Mounting Arms