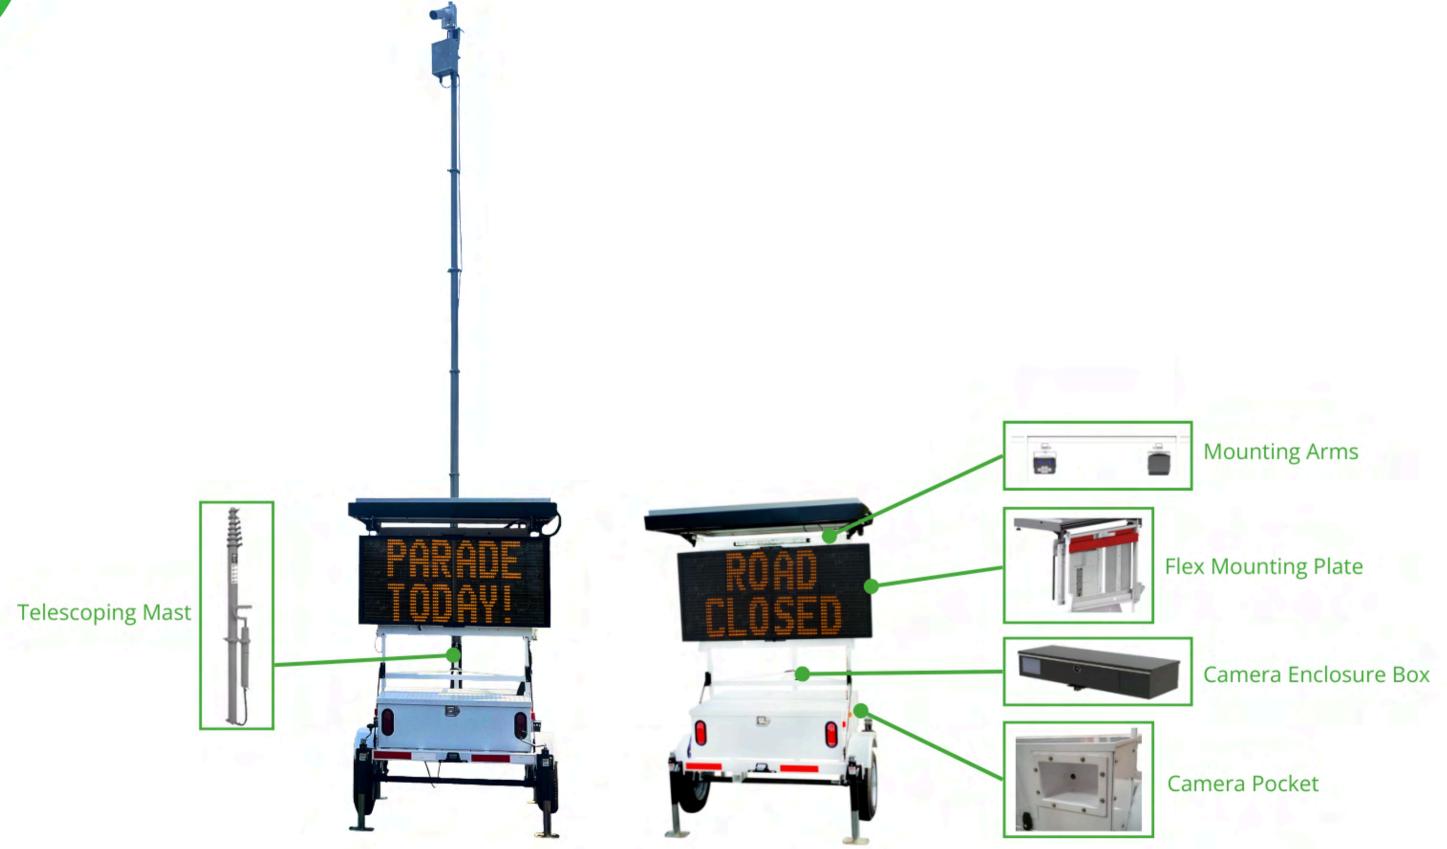

# All Traffic Solutions Camera-Ready Trailers

#### ATS 380W Trailer with Leonardo ELSAG

Leonardo ELSAG M7 or M8 Cameras in Covert and Semi-Covert Camera Enclosure Box

*Inside camera enclosure box* 

#### ATS 380W Trailer with Leonardo ELSAG

Leonardo ELSAG F4 Camera System Mounted to Mounting Arms and Brackets

#### ATS 380W Trailer with Motorola LPR

Motorola Vigilant L5F Upfit Kit in Camera Enclosure Box

#### ATS ALPR Ready with Motorola LPR

Motorola L6Q Dual-Camera with DC Power Cable Mounted to Flex Mounting Plate (rear facing camera) and Mounting Arm (forward facing camera)

### ATS ALPR Ready with Flock Safety

Falcon Flex with DC Power Cable Mounted to Flex Mounting Plate (rear facing camera)

## ATS ALPR Ready with Insight LPR

Insight Defender-Q LPR Cameras Mounted to Mounting Arms

## ATS ALPR Ready with Mobotix

Mobotix M73 Camera Mounted to Battery Box and/or Mounting Arm

# ATS Surveillance-Ready Trailer

Cameras\* Mounted to Telescoping Mast

\*Cameras must be purchased separately from a vendor of your choosing