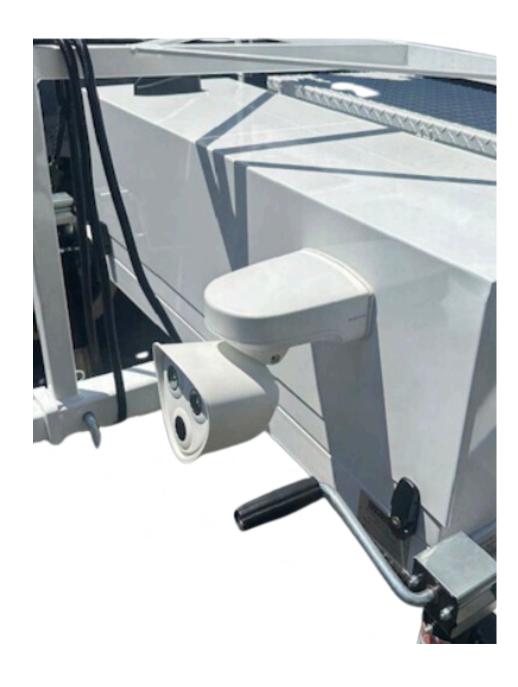

#### ATS ALPR Ready with Motorola LPR

Motorola L6Q Dual-Camera with DC Power Cable Mounted to Flex Mounting Plate (rear facing camera) and Mounting Arm (forward facing camera)