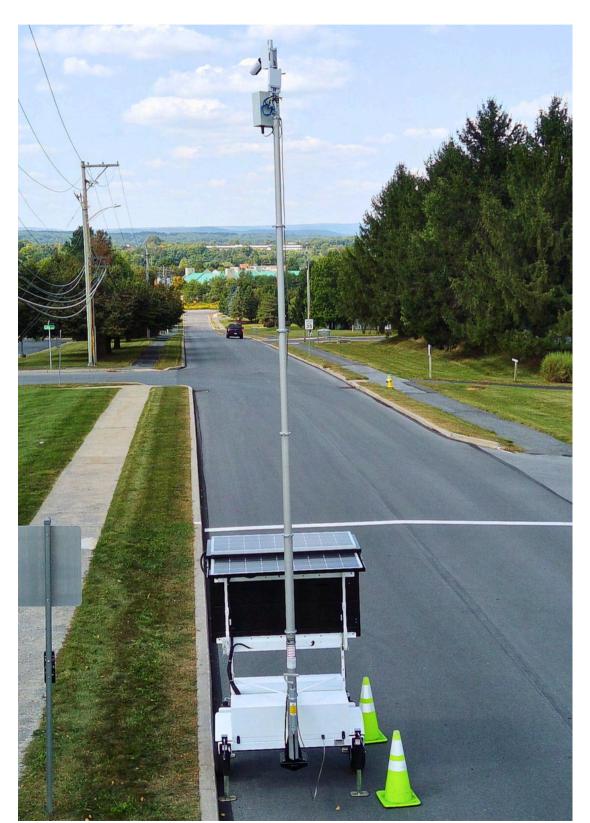

# ATS Surveillance-Ready Trailer

Cameras\* Mounted to Telescoping Mast

\*Cameras must be purchased separately from a vendor of your choosing