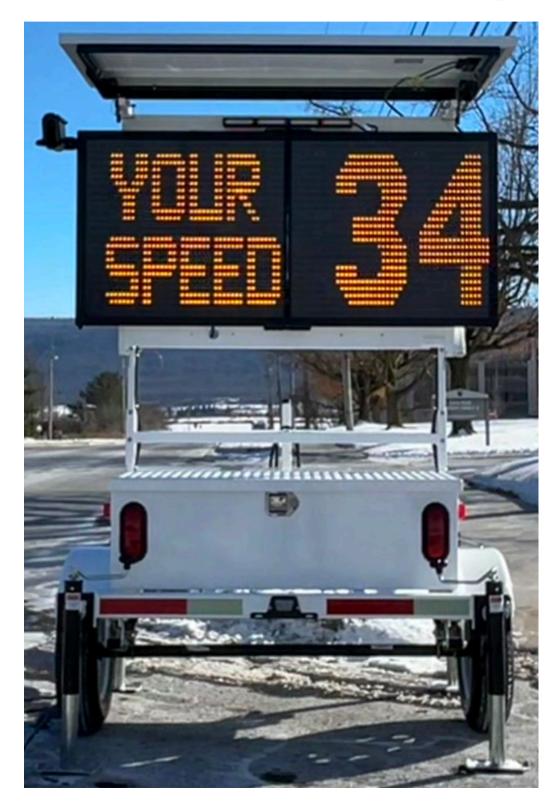

# All Traffic Solutions Camera-Ready Trailers



#### ATS 380W Trailer with Leonardo ELSAG

Leonardo ELSAG M7 or M8 Cameras in Covert and Semi-Covert Camera Enclosure Box







*Inside camera enclosure box* 

#### ATS 380W Trailer with Leonardo ELSAG

Leonardo ELSAG F4 Camera System Mounted to Mounting Arms and Brackets



#### ATS 380W Trailer with Motorola LPR

Motorola Vigilant L5F Upfit Kit in Camera Enclosure Box







#### ATS ALPR Ready with Motorola LPR

Motorola L6Q Dual-Camera with DC Power Cable Mounted to Flex Mounting Plate (rear facing camera) and Mounting Arm (forward facing camera)







### ATS ALPR Ready with Flock Safety

Falcon Flex with DC Power Cable Mounted to Flex Mounting Plate (rear facing camera)







## ATS ALPR Ready with Insight LPR

Insight Defender-Q LPR Cameras Mounted to Mounting Arms







## ATS ALPR Ready with Mobotix

Mobotix M73 Camera Mounted to Battery Box and/or Mounting Arm







# ATS Surveillance-Ready Trailer

Cameras\* Mounted to Telescoping Mast







\*Cameras must be purchased separately from a vendor of your choosing