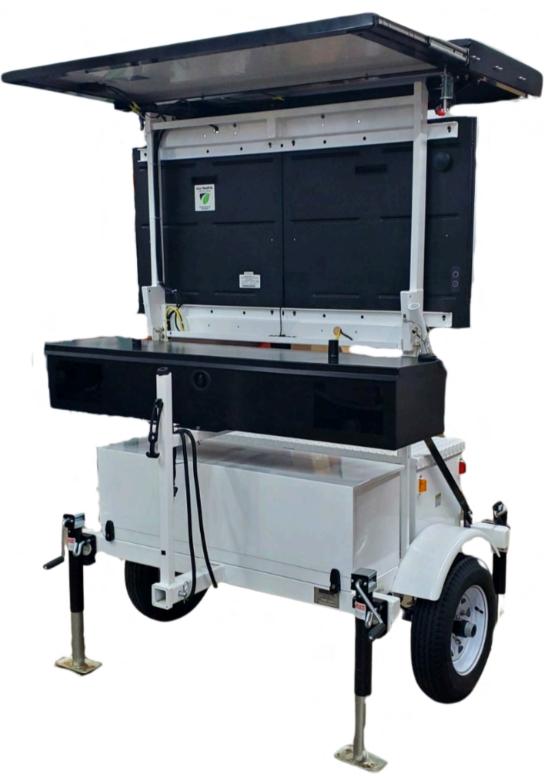

# All Traffic Solutions Camera-Ready Trailers



#### ATS 380W Trailer with Leonardo ELSAG

Leonardo ELSAG M7 or M8 Cameras in Covert and Semi-Covert Camera Enclosure Box







*Inside camera enclosure box* 

#### ATS 380W Trailer with Leonardo ELSAG

Leonardo ELSAG F4 Camera System Mounted to Mounting Arms and Brackets



#### ATS 380W Trailer with Motorola LPR

Motorola Vigilant L5F Upfit Kit in Camera Enclosure Box







#### ATS ALPR Ready with Motorola LPR

Motorola L6Q Dual-Camera with DC Power Cable Mounted to Flex Mounting Plate (rear facing camera) and Mounting Arm (forward facing camera)







### ATS ALPR Ready with Flock Safety

Falcon Flex with DC Power Cable Mounted to Flex Mounting Plate (rear facing camera)







## ATS ALPR Ready with Insight LPR

Insight Defender-Q LPR Cameras Mounted to Mounting Arms







## ATS ALPR Ready with Mobotix

Mobotix M73 Camera Mounted to Battery Box and/or Mounting Arm







# ATS Surveillance-Ready Traile