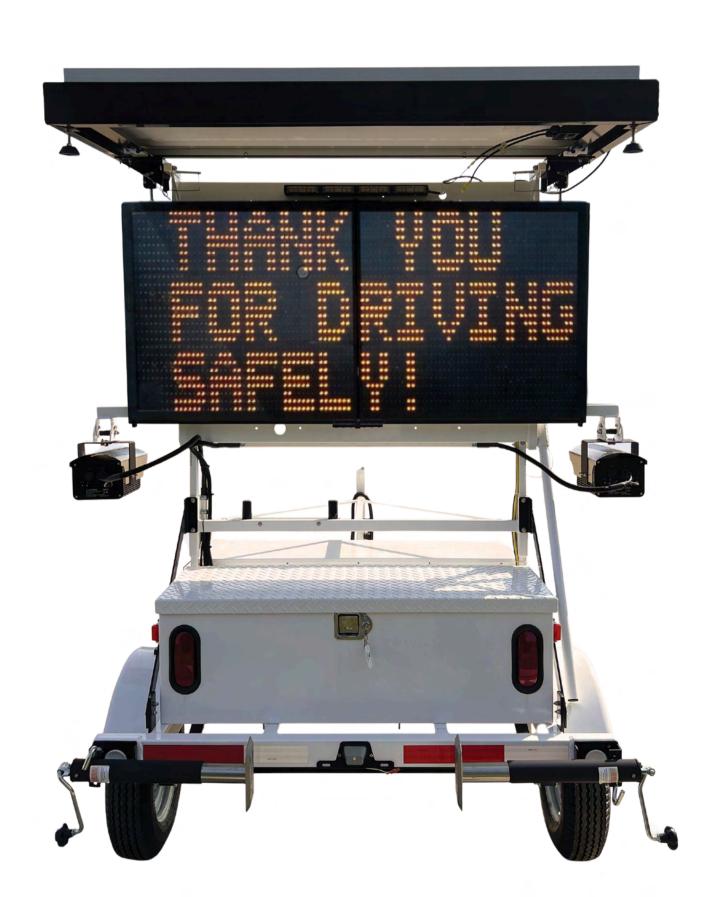

# All Traffic Solutions Camera-Ready Trailers



#### ATS 380W Trailer with Leonardo ELSAG

Leonardo ELSAG M7 or M8 Cameras in Covert and Semi-Covert Camera Enclosure Box







*Inside camera enclosure box* 

#### ATS 380W Trailer with Leonardo ELSAG

Leonardo ELSAG F4 Camera System Mounted to Mounting Arms and Brackets



#### ATS 380W Trailer with Motorola LPR

Motorola Vigilant L5F Upfit Kit in Camera Enclosure Box







#### ATS ALPR Ready with Motorola LPR

Motorola L6Q Dual-Camera with DC Power Cable Mounted to Flex Mounting Plate (rear facing camera) and Mounting Arm (forward facing camera)







### ATS ALPR Ready with Flock Safety

Falcon Flex with DC Power Cable Mounted to Flex Mounting Plate (rear facing camera)







## ATS ALPR Ready with Insight LPR

Insight Defender-Q LPR Cameras Mounted to Mounting Arms







## ATS ALPR Ready with Mobotix

Mobotix M73 Camera Mounted to Battery Box and/or Mounting Arm







# ATS Surveillance-Ready Trailer

Cameras\* Mounted to Telescoping Mast







\*Cameras must be purchased separately from a vendor of your choosing