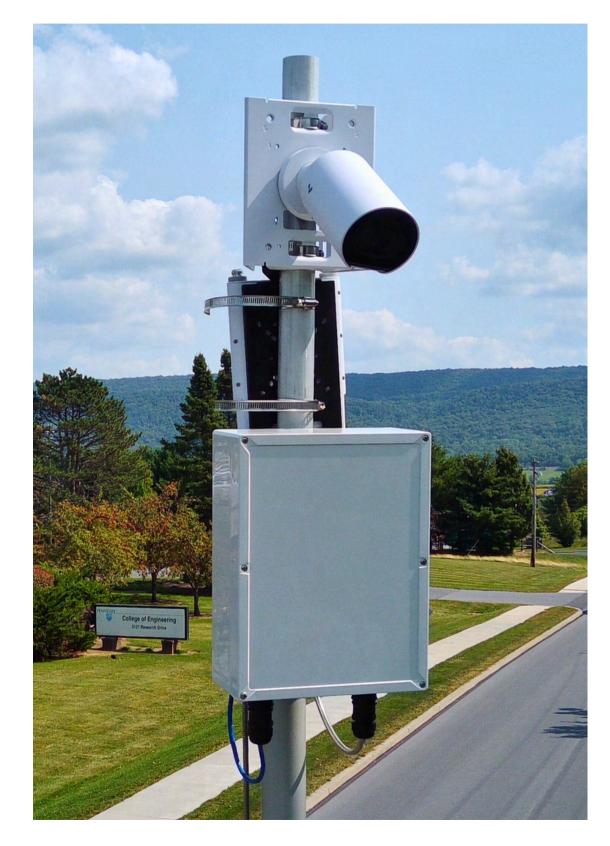

# ATS Surveillance-Ready Trailer

Cameras\* Mounted to Telescoping Mast

\*Cameras must be purchased separately from a vendor of your choosing