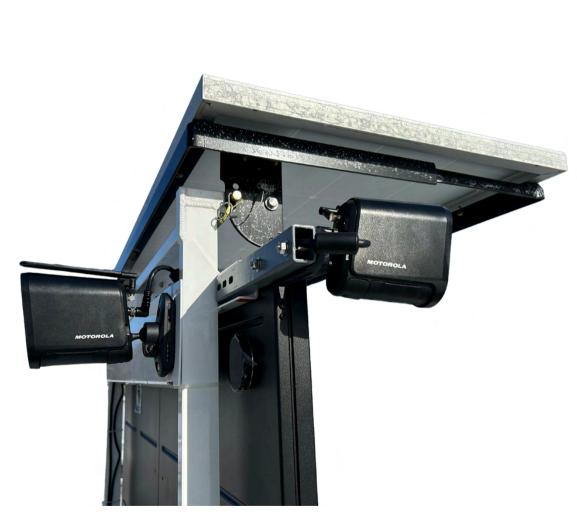

#### ATS ALPR Ready with Motorola LPR

Motorola L6Q Dual-Camera with DC Power Cable Mounted to Flex Mounting Plate (rear facing camera) and Mounting Arm (forward facing camera)