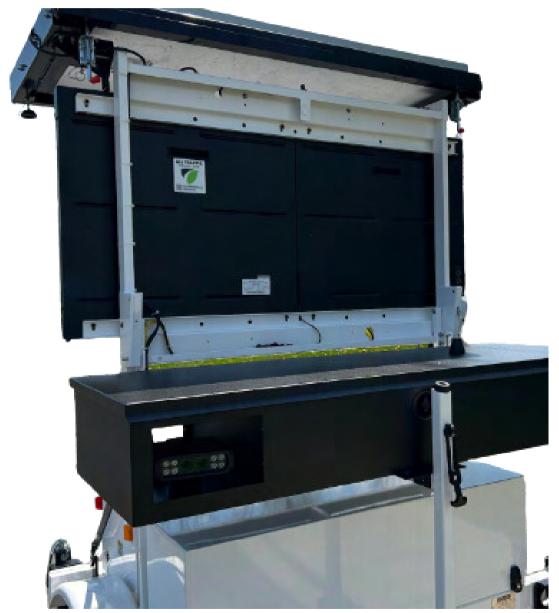

#### ATS 380W Trailer with Leonardo ELSAG

Leonardo ELSAG M7 or M8 Cameras in Covert and Semi-Covert Camera Enclosure Box

*Inside camera enclosure box* 