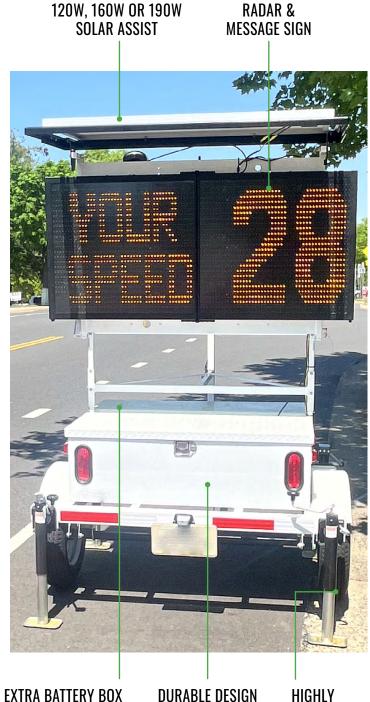

## FLOCK APPROVED ATS TRAILERS

- ATS 5 trailer with 120W or 160W solar: Ideal for a one-camera system and when the sign on the trailer will primarily be used for basic messaging.
- ATS 190W LPR camera-ready trailer: Ideal for supporting a multi-camera system and when multiple sign functions will be used (including speed-dependent messaging, strobe lights, and collecting data in high-traffic areas).

## **KEY BENEFITS**

Mobility: Quickly and easily deploy and move trailers as needed

Optimal runtime: Combination of battery and solar power can keep cameras running for weeks to months straight

Battery & tamper alerts: Receive email/text message alerts for low battery levels or tampering

Extreme versatility: Trailers can also share messages, slow speeding, and collect traffic data with signs attached.

**CONTACT US FOR MORE INFORMATION** 

190W TRAILER ONLY

& BUII D

**MOBILF**