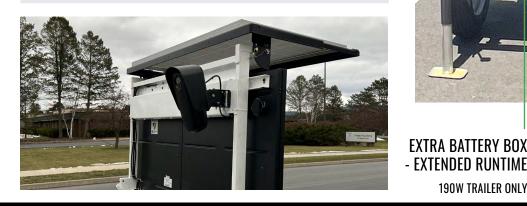

## FLOCK APPROVED ATS TRAILERS

- ATS 5 trailer with 120W or 160W solar: Ideal for a one-camera system and when the sign on the trailer will primarily be used for basic messaging.
- ATS 190W LPR camera-ready trailer: Ideal for supporting a multi-camera system and when multiple sign functions will be used (including speed-dependent messaging, strobe lights, and collecting data in high-traffic areas).

Compatible with Flock Safety Flex LPR Camera.

Extreme versatility: Trailers can also share messages, slow speeding, and collect traffic data with signs attached.

**CONTACT US FOR MORE INFORMATION** 

190W TRAILER ONLY

& BUII D

**MOBILF**