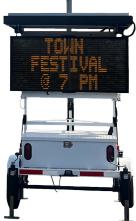

### Save Time by Managing Signs & Data Remotely via a Secure Online Portal

- Schedule and change messages and graphics on all or individual signs
- Equipment Management GPS tracking, custom user settings
- Set alerts low battery, tampering, excessive speeding, change in location
- Data collection & reporting speed, volume, time
- Run and share ready-made reports