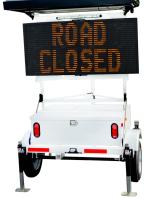

### LPR Camera-Ready Trailers

Multiple configurations are available to accommodate your choice of LPR cameras.

380W or 190W Solar Assist

Radar/Message Sign

Remote Sign Management

Extra Battery Box for extended runtime

#### LPR Camera-Ready Trailers

- Make it easy to move LPR cameras around as needed
- Reduce speeding & improve traffic safety
- Collect valuable speed & traffic volume data
- Share high-visibility messages with the public
- Are built for you to solve your challenges
- Can accommodate the LPR system of your choice