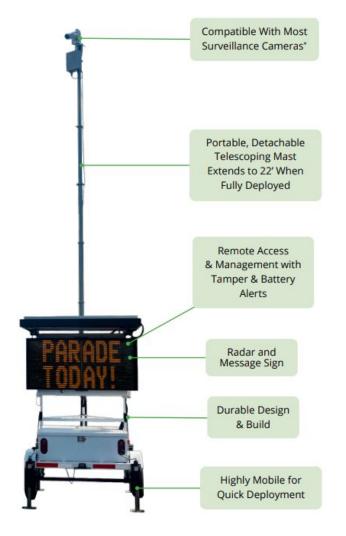

### **Surveillance-Ready Trailers**

- Easily move surveillance cameras around as needed
- Share high-visibility messages
- Improve safety at special events and in high-crime areas
- Offers plug-and-play compatibility with most surveillance cameras
- Includes PoE ++ injector and armored ethernet cable for ease on third party equipment installation

#### OPTIONAL CONFIGURATION LOCATIONS TO MOUNT ADD-ON EQUIPMENT:

- Crossbar at top of trailer
- Middle of trailer frame
- 3. Compartment on back of battery box
- 4. Trailer hitch

Rear view of trailer

Rapidly deploy the tech tools you need wherever you need them, with extended runtime.

The ATS 5 FLEX Trailer provides a portable solution to power technology such as Al cameras, Sensors, Hazmat Readers, etc.