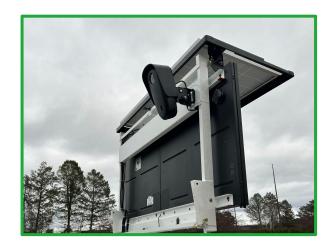

### ATS 380W Trailer with **Leonardo ELSAG**

Covert & Semi-Covert Camera Enclosure Box with M7 or M8 Cameras

## ATS 380W Trailer with Leonardo ELSAG

Leonardo ELSAG F4 Camera System