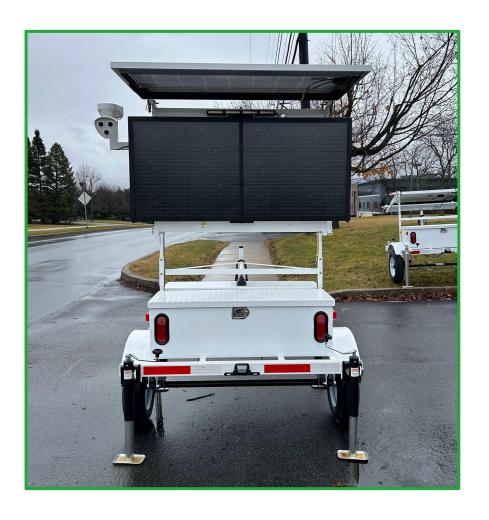

#### OPTIONAL CONFIGURATION LOCATIONS TO MOUNT ADD-ON EQUIPMENT:

- Crossbar at top of trailer
- Middle of trailer frame
- 3. Compartment on back of battery box
- 4. Trailer hitch

Rear view of trailer

Rapidly deploy the tech tools you need wherever you need them, with extended runtime.

The ATS 5 FLEX Trailer provides a portable solution to power technology such as Al cameras, Sensors, Hazmat Readers, etc.