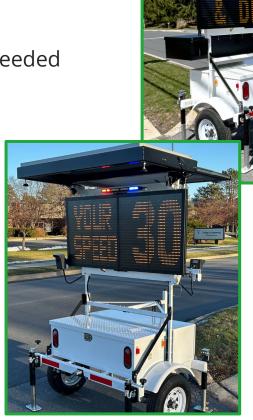

### LPR Camera-Ready Trailers

Multiple configurations are available to accommodate your choice of LPR cameras.

380W or 190W Solar Assist

Radar/Message Sign

Remote Sign Management

Extra Battery Box for extended runtime

#### LPR Camera-Ready Trailers

- Make it easy to move LPR cameras around as needed
- Reduce speeding & improve traffic safety
- Collect valuable speed & traffic volume data
- Share high-visibility messages with the public
- Are built for you to solve your challenges
- Can accommodate the LPR system of your choice

### **Surveillance-Ready Trailers**

- Easily move surveillance cameras around as needed
- Share high-visibility messages
- Improve safety at special events and in high-crime areas
- Offers plug-and-play compatibility with most surveillance cameras
- Includes PoE ++ injector and armored ethernet cable for ease on third party equipment installation