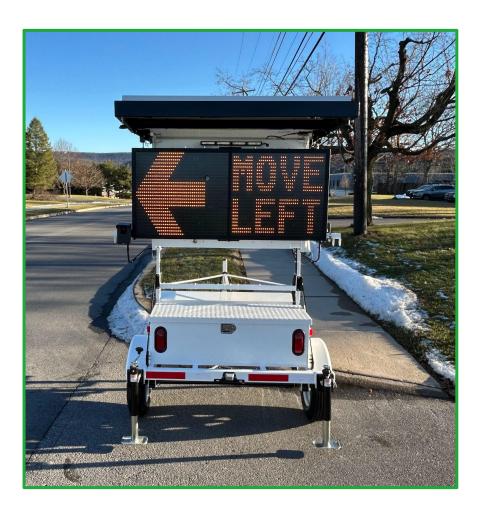

### LPR Camera-Ready Trailers

Multiple configurations are available to accommodate your choice of LPR cameras.

380W or 190W Solar Assist

Radar/Message Sign

Remote Sign Management

Extra Battery Box for extended runtime

#### LPR Camera-Ready Trailers

- Make it easy to move LPR cameras around as needed
- Reduce speeding & improve traffic safety
- Collect valuable speed & traffic volume data
- Share high-visibility messages with the public
- Are built for you to solve your challenges
- Can accommodate the LPR system of your choice