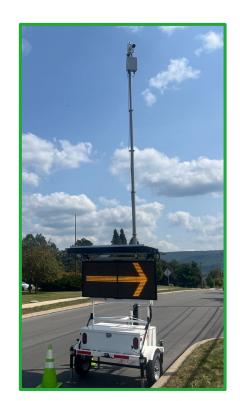

### LPR Camera-Ready Trailers

Multiple configurations are available to accommodate your choice of LPR cameras.

380W or 190W Solar Assist

Radar/Message Sign

Remote Sign Management

Extra Battery Box for extended runtime

#### LPR Camera-Ready Trailers

- Make it easy to move LPR cameras around as needed
- Reduce speeding & improve traffic safety
- Collect valuable speed & traffic volume data
- Share high-visibility messages with the public
- Are built for you to solve your challenges
- Can accommodate the LPR system of your choice