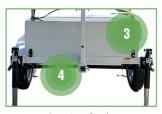

#### OPTIONAL CONFIGURATION LOCATIONS TO MOUNT ADD-ON EQUIPMENT:

- Crossbar at top of trailer
- Middle of trailer frame
- 3. Compartment on back of battery box
- 4. Trailer hitch

Rear view of trailer

Rapidly deploy the tech tools you need wherever you need them, with extended runtime.