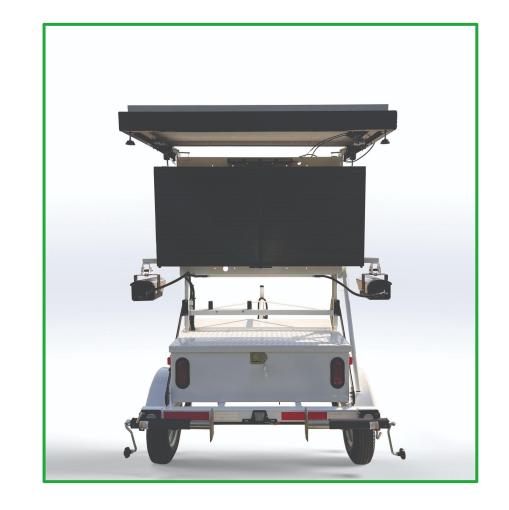

#### ATS 5 FLEX Trailer

#### **Powers Other Tech of Your Choice**

#### OPTIONAL CONFIGURATION LOCATIONS TO MOUNT ADD-ON EQUIPMENT:

- Crossbar at top of trailer
- Middle of trailer frame
- 3. Compartment on back of battery box
- 4. Trailer hitch

Rear view of trailer

Rapidly deploy the tech tools you need wherever you need them, with extended runtime.

The ATS 5 FLEX Trailer provides a portable solution to power technology such as Al cameras, Sensors, Hazmat Readers, etc.