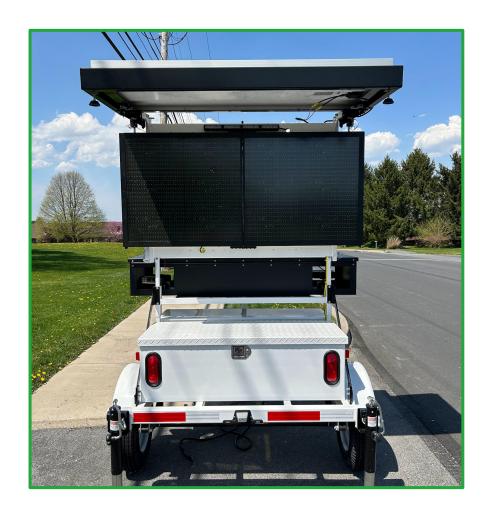

#### OPTIONAL CONFIGURATION LOCATIONS TO MOUNT ADD-ON EQUIPMENT:

- Crossbar at top of trailer
- Middle of trailer frame
- 3. Compartment on back of battery box
- 4. Trailer hitch

Rear view of trailer

Rapidly deploy the tech tools you need wherever you need them, with extended runtime.