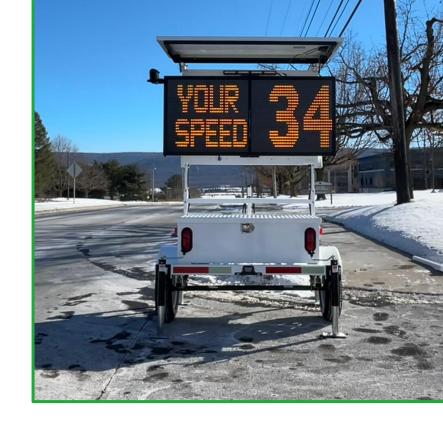

### Save Time by Managing Signs & Data Remotely via a Secure Online Portal

- Schedule and change messages and graphics on all or individual signs
- Equipment Management GPS tracking, custom user settings
- Set alerts low battery, tampering, excessive speeding, change in location
- Data collection & reporting speed, volume, time
- Run and share ready-made reports