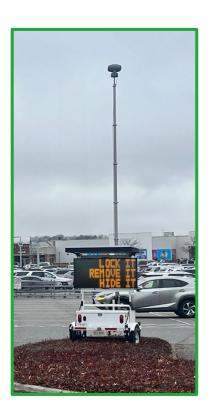

### LPR Camera-Ready Trailers

Multiple configurations are available to accommodate your choice of LPR cameras.

380W or 190W Solar Assist

Radar/Message Sign

Remote Sign Management

Extra Battery Box for extended runtime

#### LPR Camera-Ready Trailers

- Make it easy to move LPR cameras around as needed
- Reduce speeding & improve traffic safety
- Collect valuable speed & traffic volume data
- Share high-visibility messages with the public
- Are built for you to solve your challenges
- Can accommodate the LPR system of your choice