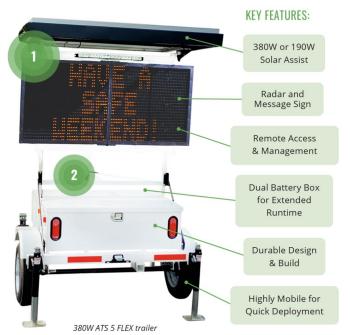

### LPR Camera-Ready Trailers

Multiple configurations are available to accommodate your choice of LPR cameras.

380W or 190W Solar Assist

Radar/Message Sign

Remote Sign Management

Extra Battery Box for extended runtime

Durable Design & Build

Highly Mobile for Quick Deployment

#### ATS 5 FLEX Trailer