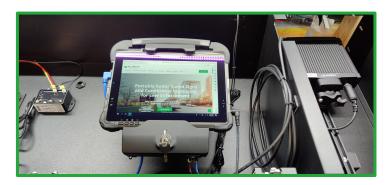

#### **TraffiCloud®**

### Save Time by Managing Signs & Data Remotely via a Secure Online Portal

- Schedule and change messages and graphics on all or individual signs
- Equipment Management GPS tracking, custom user settings
- Set alerts low battery, tampering, excessive speeding, change in location
- Data collection & reporting speed, volume, time
- Run and share ready-made reports