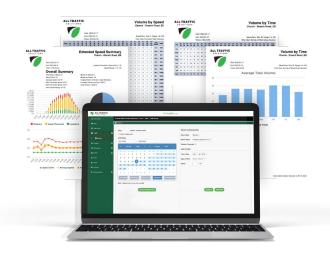

#### **TraffiCloud®**

### Save Time by Managing Signs & Data Remotely via a Secure Online Portal

- Schedule and change messages and graphics on all or individual signs
- Equipment Management GPS tracking, custom user settings
- Set alerts low battery, tampering, excessive speeding, change in location
- Data collection & reporting speed, volume, time
- Run and share ready-made reports