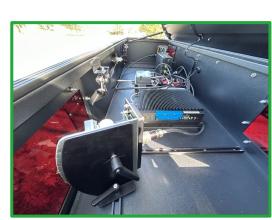

### LPR Camera-Ready Trailers

Multiple configurations are available to accommodate your choice of LPR cameras.

380W or 190W Solar Assist

Radar/Message Sign

Remote Sign Management

Extra Battery Box for extended runtime

#### LPR Camera-Ready Trailers

- Make it easy to move LPR cameras around as needed
- Reduce speeding & improve traffic safety
- Collect valuable speed & traffic volume data
- Share high-visibility messages with the public
- Are built for you to solve your challenges
- Can accommodate the LPR system of your choice

### ATS 380W Trailer with **Leonardo ELSAG**

Covert & Semi-Covert Camera Enclosure Box with M7 or M8 Cameras

## ATS 380W Trailer with Leonardo ELSAG

Leonardo ELSAG F4 Camera System