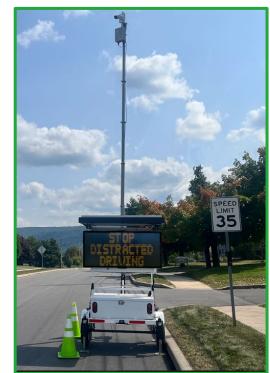

### Save Time by Managing Signs & Data Remotely via a Secure Online Portal

- Schedule and change messages and graphics on all or individual signs
- Equipment Management GPS tracking, custom user settings
- Set alerts low battery, tampering, excessive speeding, change in location
- Data collection & reporting speed, volume, time
- Run and share ready-made reports