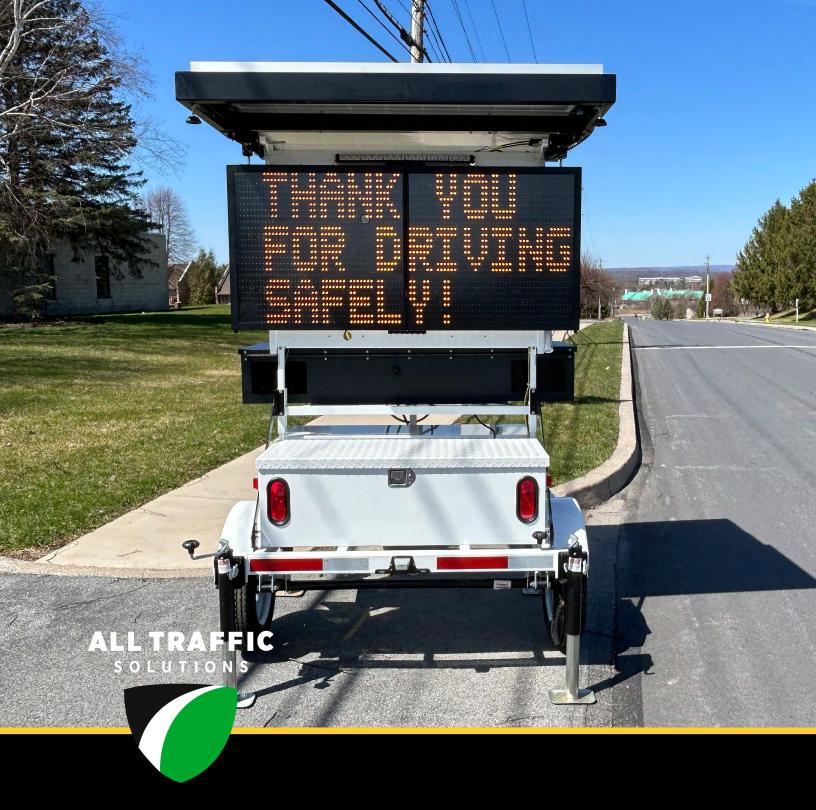

#### REMOTE SIGN MANAGEMENT

The trailer's sign connects to our online TraffiCloud® portal, so you can conveniently manage and monitor power status, location, radar speed/message sign settings, and more 100% remotely. Save time while ensuring that your equipment is functioning exactly as you need it to at all times!

#### MULTIPURPOSE & VERSATILE

Trailers are compatible with our InstAlert variable message signs and SpeedAlert radar message signs so you can share messages, reduce speeding, or collect traffic data while covertly capturing license plates.