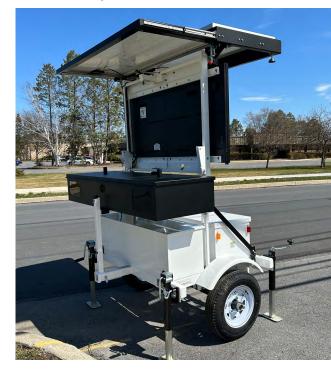

SpeedAlert 24 radar message sign on 380 LPR camera-ready trailer with two-camera enclosure box

<sup>\*</sup>Cameras must be purchased separately from a vendor of the customer's choosing

<sup>\*\*</sup>Runtime is dependent upon how trailer settings are programmed and the availability of sunlight for solar power

#### 380 LPR Camera-ready Trailer

Optimal for powering multi-camera license plate reader systems.

SpeedAlert 24 radar message sign folded down on 380 LPR camera-ready trailer

Customizable two-camera enclosure box