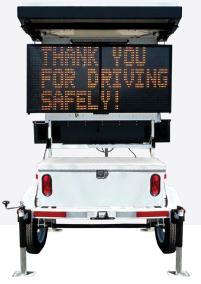

SpeedAlert 24 radar message sign on 380 LPR camera-ready trailer with two-camera enclosure box

<sup>\*</sup>Cameras must be purchased separately from a vendor of the customer's choosing

<sup>\*\*</sup>Runtime is dependent upon how trailer settings are programmed and the availability of sunlight for solar power