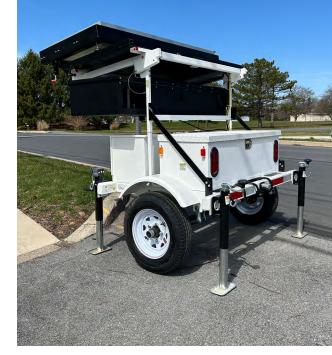

#### 380 LPR Camera-ready Trailer

Optimal for powering multi-camera license plate reader systems.

SpeedAlert 24 radar message sign folded down on 380 LPR camera-ready trailer

Customizable two-camera enclosure box