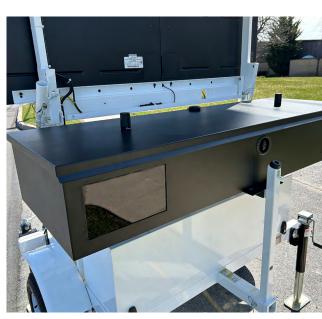

#### 380 LPR Camera-ready Trailer

Optimal for powering multi-camera license plate reader systems.

SpeedAlert 24 radar message sign folded down on 380 LPR camera-ready trailer

Customizable two-camera enclosure box