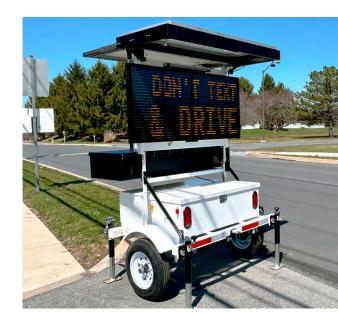

#### MULTIPURPOSE & VERSATILE

Trailers are compatible with our InstAlert variable message signs and SpeedAlert radar message signs so you can share messages, reduce speeding, or collect traffic data while covertly capturing license plates.