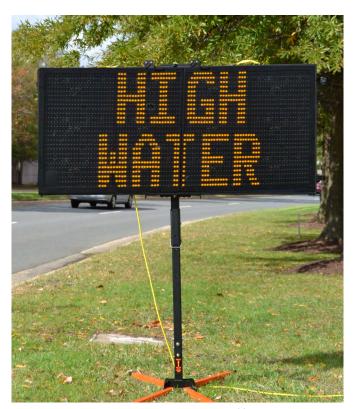

#### **USE INSTALERT SIGNS TO SHARE:**

- Advance Warnings Display urgent messages about severe weather alerts, expected impact, preparedness tips, and evacuation orders
- **Evacuation Routes** Direct people to the safest evacuation routes and detours around hazards or road closures
- **Relief and Assistance Information** Promote local resources available to citizens in need and share updates about recovery efforts
- Urgent Updates Provide rapid alerts about changing weather conditions and emergency developments

Portable Post Mounting Option