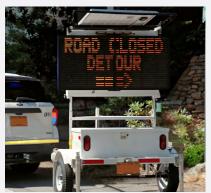

#### **USE INSTALERT SIGNS TO SHARE:**

- Advance Warnings Display urgent messages about severe weather alerts, expected impact, preparedness tips, and evacuation orders
- **Evacuation Routes** Direct people to the safest evacuation routes and detours around hazards or road closures
- **Relief and Assistance Information** Promote local resources available to citizens in need and share updates about recovery efforts
- Urgent Updates Provide rapid alerts about changing weather conditions and emergency developments

532

ATS 5 Trailer Option

Hitch Mount Option