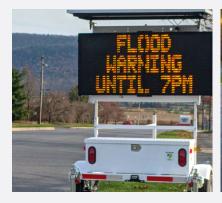

#### **USE INSTALERT SIGNS TO SHARE:**

- Advance Warnings Display urgent messages about severe weather alerts, expected impact, preparedness tips, and evacuation orders
- **Evacuation Routes** Direct people to the safest evacuation routes and detours around hazards or road closures
- **Relief and Assistance Information** Promote local resources available to citizens in need and share updates about recovery efforts
- Urgent Updates Provide rapid alerts about changing weather conditions and emergency developments

532

ATS 5 Trailer Option

Hitch Mount Option