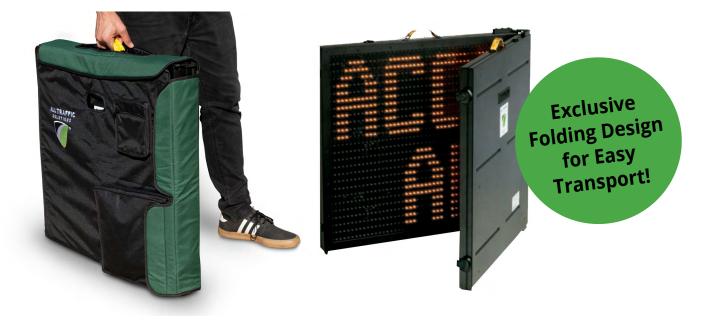

#### PORTABILITY

InstAlert is the only variable message sign on the market that folds in half, making it easy to carry and transport in the trunk of a car.

InstAlert 18

InstAlert 24 on a portable post

InstAlert 24 on an ATS 5 trailer