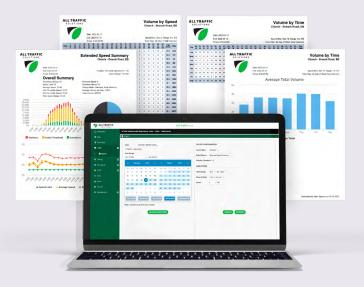

# Access All Your Traffic Safety Devices and Data in One Place with TraffiCloud

TraffiCloud is a secure and user-friendly cloud-based portal. Securely access, monitor, and manage all your traffic devices, messaging, and data from any Internet-connected computer or smartphone.

TraffiCloud empowers you to make informed decisions and optimize enforcement with ready-made traffic data reports.

ATS TraffiCloud®

#### Generate Ready-Made Reports

TraffiCloud makes resolving complaints and sharing data easier than ever.

TraffiCloud automatically uploads new data into a centralized SAS70-certified environment daily, and you can quickly generate ready-made reports in an easily-sharable PDF format.