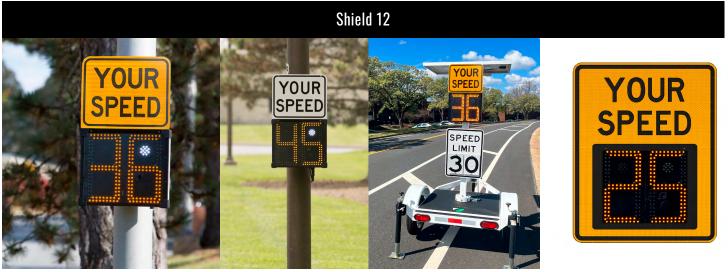

## SHIELD RADAR SPEED SIGN

*Effectively reduce speeding and resolve neighborhood speeding complaints with portable signs that are easy to move as needed.* 

#### **TRAFFIC CALMING**

Display the speed of approaching vehicles and flash a strobe to warn speeding drivers to slow down.

#### DATA COLLECTION

Collect speed and volume data and download ready-made reports through TraffiCloud to efficiently resolve speeding complaints.

#### PORTABILITY

Shield is easy to securely install on a signpost in a matter of minutes, and is lightweight without compromising on durability.

Standard yellow compact 'YOUR SPEED' sign and optional violator alert

Optional white compact 'YOUR SPEED' sign and optional violator alert

ATS 3 trailer mount

Optional yellow full-size 'YOUR SPEED' sign wrap

Optional white full-size 'YOUR SPEED' sign wrap

Standard yellow compact 'YOUR SPEED' sign and optional violator alert