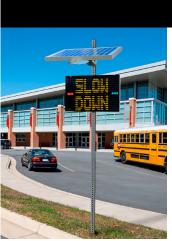

## **INSTALERT VARIABLE MESSAGE SIGN**

*Rapidly display custom messages wherever needed with portable and easy-to-use variable message signs.* 

#### **VERSATILE MESSAGING**

Display up to six screens of custom text and graphics.

#### **RAPID DEPLOYMENT**

Mount InstAlert on a portable post, pole, trailer, or vehicle hitch in just a couple of minutes.

#### PORTABILITY

InstAlert is the only variable message sign on the market that folds in half, making it easy to carry and transport in the trunk of a car.

InstAlert 18

InstAlert 24 on a portable post

InstAlert 24 on an ATS 5 trailer