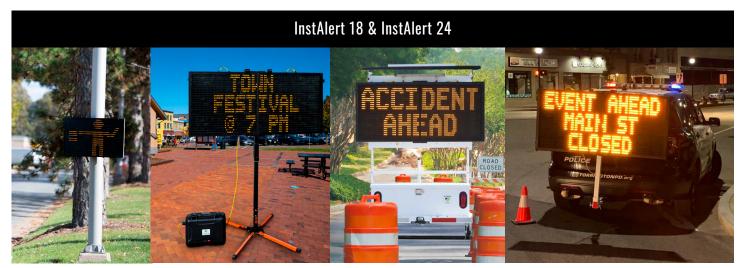

## **INSTALERT VARIABLE MESSAGE SIGN**

*Rapidly display custom messages wherever needed with portable and easy-to-use variable message signs.* 

#### **VERSATILE MESSAGING**

Display up to six screens of custom text and graphics.

#### **RAPID DEPLOYMENT**

Mount InstAlert on a portable post, pole, trailer, or vehicle hitch in just a couple of minutes.

#### PORTABILITY

InstAlert is the only variable message sign on the market that folds in half, making it easy to carry and transport in the trunk of a car.

InstAlert 18

InstAlert 24 on a portable post

InstAlert 24 on an ATS 5 trailer

InstAlert 24 on a hitch mount