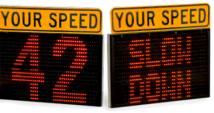

#### PORTABILITY

Shield is easy to securely install on a signpost in a matter of minutes, and is lightweight without compromising on durability.

Standard yellow compact 'YOUR SPEED' sign and optional violator alert

Optional white compact 'YOUR SPEED' sign and optional violator alert

ATS 3 trailer mount

Optional yellow full-size 'YOUR SPEED' sign wrap

Optional white full-size 'YOUR SPEED' sign wrap

Standard yellow compact 'YOUR SPEED' sign and optional violator alert

ATS 3 trailer mount

Optional white compact 'YOUR SPEED' sign and optional violator alert