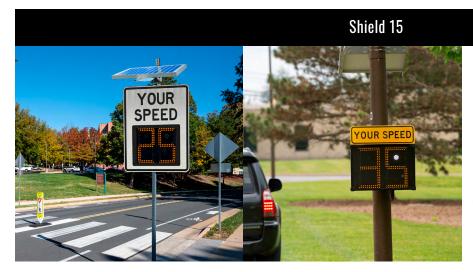

## SHIELD RADAR SPEED SIGN

*Effectively reduce speeding and resolve neighborhood speeding complaints with portable signs that are easy to move as needed.* 

#### **TRAFFIC CALMING**

Display the speed of approaching vehicles and flash a strobe to warn speeding drivers to slow down.

#### DATA COLLECTION

Collect speed and volume data and download ready-made reports through TraffiCloud to efficiently resolve speeding complaints.

#### PORTABILITY

Shield is easy to securely install on a signpost in a matter of minutes, and is lightweight without compromising on durability.

Standard yellow compact 'YOUR SPEED' sign and optional violator alert