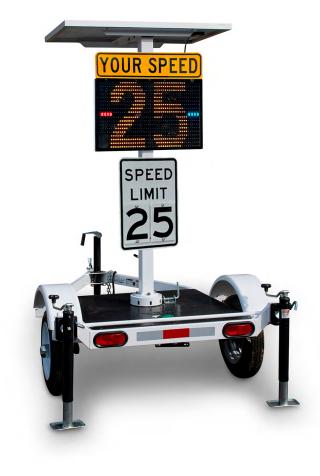

## SHIELD RADAR SPEED SIGN

*Effectively reduce speeding and resolve neighborhood speeding complaints with portable signs that are easy to move as needed.* 

#### **TRAFFIC CALMING**

Display the speed of approaching vehicles and flash a strobe to warn speeding drivers to slow down.

#### DATA COLLECTION

Collect speed and volume data and download ready-made reports through TraffiCloud to efficiently resolve speeding complaints.

#### PORTABILITY

Shield is easy to securely install on a signpost in a matter of minutes, and is lightweight without compromising on durability.

Standard yellow compact 'YOUR SPEED' sign and optional violator alert

Optional white compact 'YOUR SPEED' sign and optional violator alert

ATS 3 trailer mount

Optional yellow full-size 'YOUR SPEED' sign wrap

Optional white full-size 'YOUR SPEED' sign wrap

Standard yellow compact 'YOUR SPEED' sign and optional violator alert