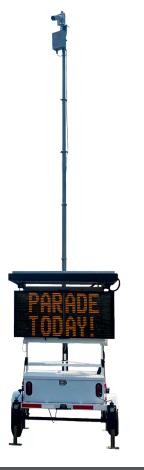

## **INSTALERT VARIABLE MESSAGE SIGN**

*Rapidly display custom messages wherever needed with portable and easy-to-use variable message signs.* 

#### **VERSATILE MESSAGING**

Display up to six screens of custom text and graphics.

#### **RAPID DEPLOYMENT**

Mount InstAlert on a portable post, pole, trailer, or vehicle hitch in just a couple of minutes.

#### PORTABILITY

InstAlert is the only variable message sign on the market that folds in half, making it easy to carry and transport in the trunk of a car.

InstAlert 18

InstAlert 24 on a portable post

InstAlert 24 on an ATS 5 trailer