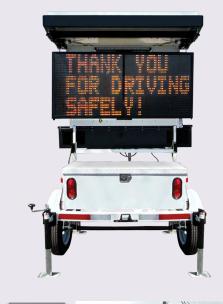

## SPEEDALERT RADAR MESSAGE SIGN

Reduce speeding, share information, and collect traffic data with one multipurpose and portable sign.

#### SPEED-DEPENDENT MESSAGING

Show the speed of approaching vehicles and display custom messages to drivers traveling at different speeds. Warn speeding drivers to slow down and thank compliant drivers for driving safely.

#### DATA COLLECTION

Collect speed and volume data, even while the sign is in message mode.

**SpeedAlert 18** 