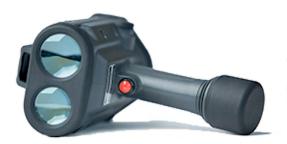

# SPEED LIDAR

- True color heads-up display
- High resolution rear matrix display with auto-blacklight
- Obstruction mode allows targeting through tree limbs, wires and fences
- 6000-ft. range
- 24–32 hours of operation with two C batteries