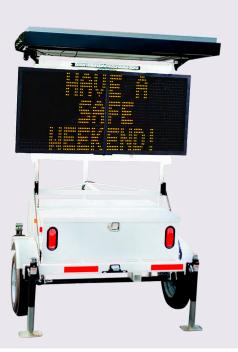

## SPEEDALERT RADAR MESSAGE SIGN

Reduce speeding, share information, and collect traffic data with one multipurpose and portable sign.

#### SPEED-DEPENDENT MESSAGING

Show the speed of approaching vehicles and display custom messages to drivers traveling at different speeds. Warn speeding drivers to slow down and thank compliant drivers for driving safely.

#### DATA COLLECTION

Collect speed and volume data, even while the sign is in message mode.

**SpeedAlert 18** 

#### **VARIABLE MESSAGING**

Use as a variable message sign to display multiple screens of custom text and graphics.

Signpost mount with optional red and blue violator alert

Hitch mount with optional red and blue violator alert