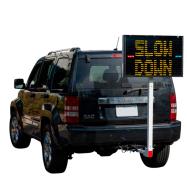

## **INSTALERT VARIABLE MESSAGE SIGN**

*Rapidly display custom messages wherever needed with portable and easy-to-use variable message signs.* 

#### **VERSATILE MESSAGING**

Display up to six screens of custom text and graphics.

#### **RAPID DEPLOYMENT**

Mount InstAlert on a portable post, pole, trailer, or vehicle hitch in just a couple of minutes.

#### PORTABILITY

InstAlert is the only variable message sign on the market that folds in half, making it easy to carry and transport in the trunk of a car.

InstAlert 18

InstAlert 24 on a portable post

InstAlert 24 on an ATS 5 trailer