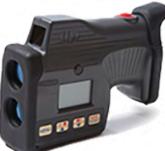

## COMPACT LIDAR

- Unique vertical grip and cushioned brow pad eyepiece provide comfort and stable targeting
- Weighs only one pound with batteries
- Unity magnification heads-up display sighting system for rapid target acquisition and less eye strain
- 3000-ft. range
- 16 hours of operation with two AA batteries