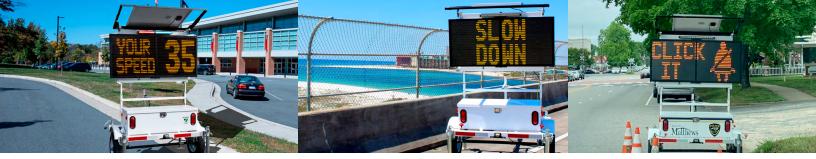

## **SPEED & MESSAGE TRAILERS**

Combat your toughest traffic safety & messaging challenges with rugged, state-of-theart trailers that are easy to maneuver as your needs change.

#### **ATS 5 TRAILER**

Large enough to quickly catch motorists' attention while still being compact enough to fit on narrow road shoulders and medians.

- Ideal for mounting larger signs
- Deliver messages and speed awareness with high visibility
- Can come equipped with a red and blue violator strobe bar to flash at speeding drivers

Eliminates the need for a permanent pole to mount your smaller radar speed and message signs on.

- Compact and convenient to deploy
- Pole rotates 360 degrees so you can point your sign in any direction
- Perfect for resolving neighborhood speeding complaints