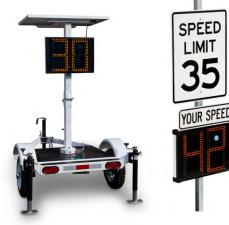

## **SPEED & MESSAGE TRAILERS**

Combat your toughest traffic safety & messaging challenges with rugged, state-of-theart trailers that are easy to maneuver as your needs change.

#### **ATS 5 TRAILER**

Large enough to quickly catch motorists' attention while still being compact enough to fit on narrow road shoulders and medians.

- Ideal for mounting larger signs
- Deliver messages and speed awareness with high visibility
- Can come equipped with a red and blue violator strobe bar to flash at speeding drivers

Eliminates the need for a permanent pole to mount your smaller radar speed and message signs on.

- Compact and convenient to deploy
- Pole rotates 360 degrees so you can point your sign in any direction
- Perfect for resolving neighborhood speeding complaints