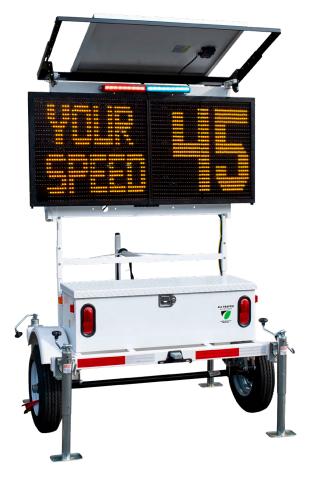

## **SPEED & MESSAGE TRAILERS**

Combat your toughest traffic safety & messaging challenges with rugged, state-of-theart trailers that are easy to maneuver as your needs change.

#### **ATS 5 TRAILER**

Large enough to quickly catch motorists' attention while still being compact enough to fit on narrow road shoulders and medians.

- Ideal for mounting larger signs
- Deliver messages and speed awareness with high visibility
- Can come equipped with a red and blue violator strobe bar to flash at speeding drivers