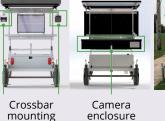

### **ATS 5 FLEX TRAILERS**

Provides flexibility and mobility when deploying cameras, sensors, and detection technologies.\* Multiple configuration options are available to best support your choice of add-on equipment.

Optional configuration locations to mount equipment include:

- Crossbar at top of trailer
- Middle of trailer frame
- Compartment on back of battery box
- Trailer hitch