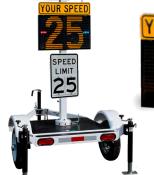

## SHIELD RADAR SPEED SIGN

*Effectively reduce speeding and resolve neighborhood speeding complaints with portable signs that are easy to move as needed.* 

#### **TRAFFIC CALMING**

Display the speed of approaching vehicles and flash a strobe to warn speeding drivers to slow down.

#### DATA COLLECTION

Collect speed and volume data and download ready-made reports through TraffiCloud to efficiently resolve speeding complaints.

#### PORTABILITY

Shield is easy to securely install on a signpost in a matter of minutes, and is lightweight without compromising on durability.

Standard yellow compact 'YOUR SPEED' sign and optional violator alert