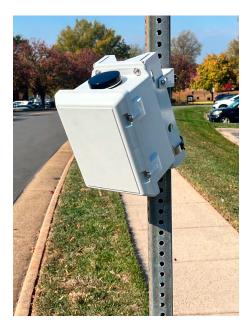

#### LPR CAMERA-READY TRAILERS

Quickly deploy and power license plate recognition (LPR) cameras\* wherever needed and move them around as needed.

- Compatible with many different LPR cameras
- Multiple configurations are available to house cameras
- We partner with leading LPR providers to seamlessly install their camera systems on trailers

Recessed camera compartment option

"I have to say, right from the beginning, All Traffic Solutions has shown excellent customer care. I have been telling other towns about your products."

Danbury (CT) Police Department