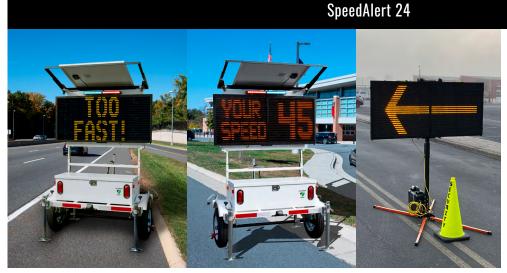

## SPEEDALERT RADAR MESSAGE SIGN

Reduce speeding, share information, and collect traffic data with one multipurpose and portable sign.

#### SPEED-DEPENDENT MESSAGING

Show the speed of approaching vehicles and display custom messages to drivers traveling at different speeds. Warn speeding drivers to slow down and thank compliant drivers for driving safely.

#### DATA COLLECTION

Collect speed and volume data, even while the sign is in message mode.

**SpeedAlert 18** 

#### **VARIABLE MESSAGING**

Use as a variable message sign to display multiple screens of custom text and graphics.

Signpost mount with optional red and blue violator alert

Hitch mount with optional red and blue violator alert